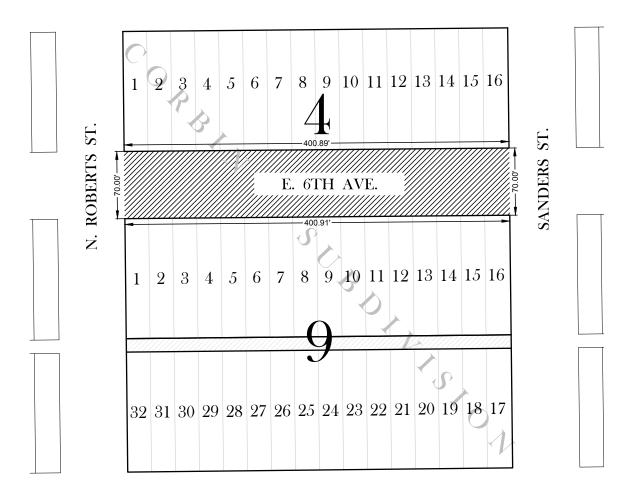

## EXHIBIT A ROADWAY VACATION GRAPHIC DEPICTION

SCALE 1" = 100'

## DESCRIPTION

Vacation of a portion of 6th Avenue falling between Blocks 4 and 9, of the Corbin Subdivision, and between the right-of-ways of N. Roberts Street and Sanders Street, located in the northwest 1/4 of Section 32, Township 10 North, Range 3 West, P.M.,M.

PORTION TO BE VACATED =

LIVINGSTON, MT p 406.222.0104

HELENA, MONTANA CORBIN SUBDIVISION

| © 2020   ALL RIG | CHECKED BY<br>BORNEMANN   | REF SHEET <b>V010</b> | SHEET NAME<br><b>EX. A</b> |
|------------------|---------------------------|-----------------------|----------------------------|
| RIGHTS RESERVED  | 03.25.2020<br>MTHC 19V010 | та <u></u><br>1       | REVISION                   |