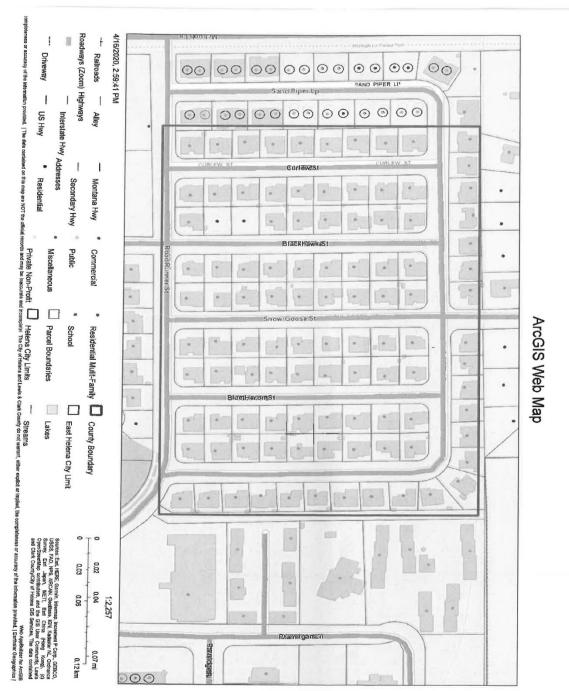

Resol.

maintaining certain street lighting north of Road Runner Street, both sides of Curlew Street, Blackhawk Street, Blue Heron Street and the north and eastern parts of Sand Piper Loop in the Skeleton Addition Phase II, Sequence I, II, and III as shown on Certificate of Survey Nos. 3042671, 3042672, 3050715, and 3089412; more particularly described on Exhibit "B" attached hereto and by this reference made a part hereof.

Section 2. Special Improvement Lighting District No. 399 will consist of the following blocks and lots specifically identified and referenced on Exhibits "A" and "B" attached hereto:

#### COS #3042671

Block 4, Lots 18 through 30 Block 5, Lots 10 through 18

#### COS # 3042672

Block 4 Lots 15 through 17 Block 5, Lot 1 through 9

#### COS #3050715

Block 4, Lots 1 through 14 Block 6, Lots 1-18

Block 7, Lots 1-18

#### COS #3089412

Block 8, Lots 1 through 21

Resol.

Section 3. The general character of the improvements that have been installed, operated, and maintained in said district are fifty (50) lighting units with underground wiring, fiberglass or metal poles for 14-foot mounting heights, and decorative Acorn style horizontal cutoff luminaries with 100-watt, high-pressure, sodium vapor lamps.