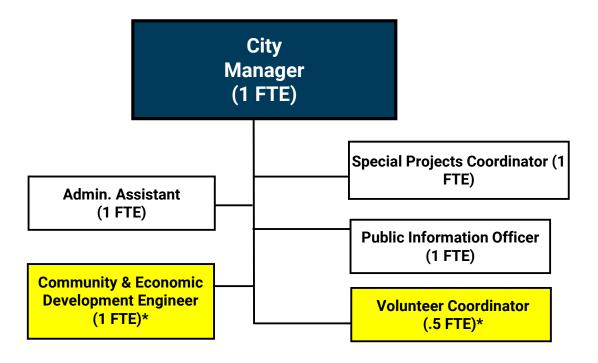

#### **CITY OF HELENA - ORGANIZATION CHART**

#### City Manager's Office:

- 1.0 FTE Community & Economic Development Engineer: Needed to navigate new development, address engineering issues that may arise, and implement economic development strategy.
- 0.50 FTE Volunteer Coordinator: Citywide recruitment and placement in volunteer opportunities including snowbusters and other citywide volunteering opportunities.