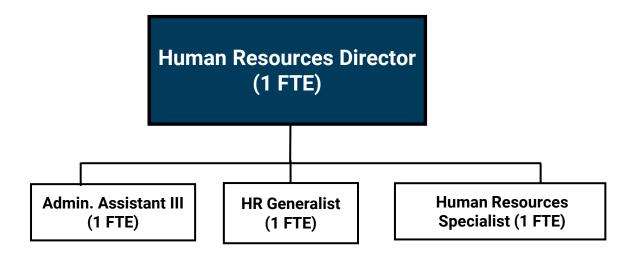

#### **CITY OF HELENA - ORGANIZATION CHART**

#### PERMANENT FULL AND PART TIME

|           |                                | PERIMANENT FULL AND PART TIME |         |         |         |  |
|-----------|--------------------------------|-------------------------------|---------|---------|---------|--|
|           |                                | FY 2019                       | FY 2020 | FY 2021 | FY 2022 |  |
| GENERA    | AL GOVERNMENT                  |                               |         |         |         |  |
|           | City Commission                | 7.00                          | 7.00    | 7.00    | 7.00    |  |
|           | Helena Citizens Council        | 0.38                          | 0.38    | 0.38    | 0.50    |  |
|           | City Manager Office            | 2.00                          | 3.00    | 4.00    | 5.50    |  |
|           | City Attorney Office           | 7.00                          | 8.00    | 8.00    | 9.00    |  |
|           | Human Resources                | 4.00                          | 4.00    | 4.00    | 4.00    |  |
|           | GENERAL GOVERNMENT SUBTOTAL    | 20.38                         | 22.38   | 23.38   | 26.00   |  |
| FINANC    | E SERVICES                     |                               |         |         |         |  |
|           | Administration and Budget      | 3.00                          | 3.00    | 3.00    | 3.00    |  |
|           | Accounting                     | 4.00                          | 4.00    | 4.00    | 5.00    |  |
|           | Utility Customer Service       | 4.00                          | 4.00    | 4.00    | 4.00    |  |
|           | FINANCE SERVICES SUBTOTAL      | 11.00                         | 11.00   | 11.00   | 12.00   |  |
| CONANAI   | JNITY DEVELOPMENT              |                               |         |         |         |  |
| COIVIIVIC | Planning & Development         | 5.13                          | 5.38    | 4.63    | 5.50    |  |
|           | Housing Coordinator            | 5.15                          | 5.56    | 1.00    | 1.00    |  |
|           |                                | 0.50                          | - 0.75  |         |         |  |
|           | Building                       | 9.50                          | 9.75    | 10.00   | 9.50    |  |
|           | COMMUNITY DEVELOPMENT SUBTOTAL | 14.63                         | 15.13   | 15.63   | 16.00   |  |
| MUNICI    | PAL COURT                      |                               |         |         |         |  |
|           | Judge                          | 1.00                          | 1.00    | 1.00    | 1.00    |  |
|           | Court Administration           | 5.00                          | 5.00    | 5.00    | 5.00    |  |
|           | MUNICIPAL COURT SUBTOTAL       | 6.00                          | 6.00    | 6.00    | 6.00    |  |
| POLICE    |                                |                               |         |         |         |  |
| . 0       | Police Administration          | 5.50                          | 5.50    | 5.50    | 6.65    |  |
|           | Police Operations              | 48.00                         | 50.55   | 51.05   | 48.00   |  |
|           | Animal Control                 | 1.00                          | 1.00    | 1.00    | 1.50    |  |
|           | Drug Enforcement               | 1.00                          | 1.00    | 1.00    | 1.00    |  |
|           | Violence Against Women         | 1.00                          | 1.00    | 1.00    | 1.00    |  |
|           | Records and Dispatch           | 20.50                         | 20.50   | 20.50   | 21.50   |  |
|           | Urban Wildlife                 | -                             | -       | -       | 0.50    |  |
|           | Crash Investigator             | -                             | -       | -       | 1.00    |  |
|           | Volunteer Coordinator          | -                             | -       | -       | 1.00    |  |
|           | POLICE SUBTOTAL                | 77.00                         | 79.55   | 80.05   | 82.15   |  |