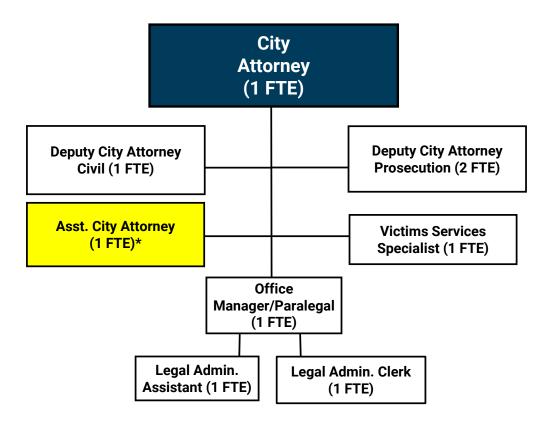

#### **CITY OF HELENA - ORGANIZATION CHART**

#### City Attorney's Office:

1.0 FTE - Assistant City Attorney: In two years, the Office processed 100 resolutions, 50 ordinances, 500 contracts and
over 9,431 prosecutions in just two years, Helena's City Attorneys have exceeded their capacity. Position will respond to
and conduct research in connection with the ever-increasing requests for legal opinions and advice, take an
active role in Helena's DUI Court implementation, and free up the City Attorney to focus on high-level advice
needed in the City.