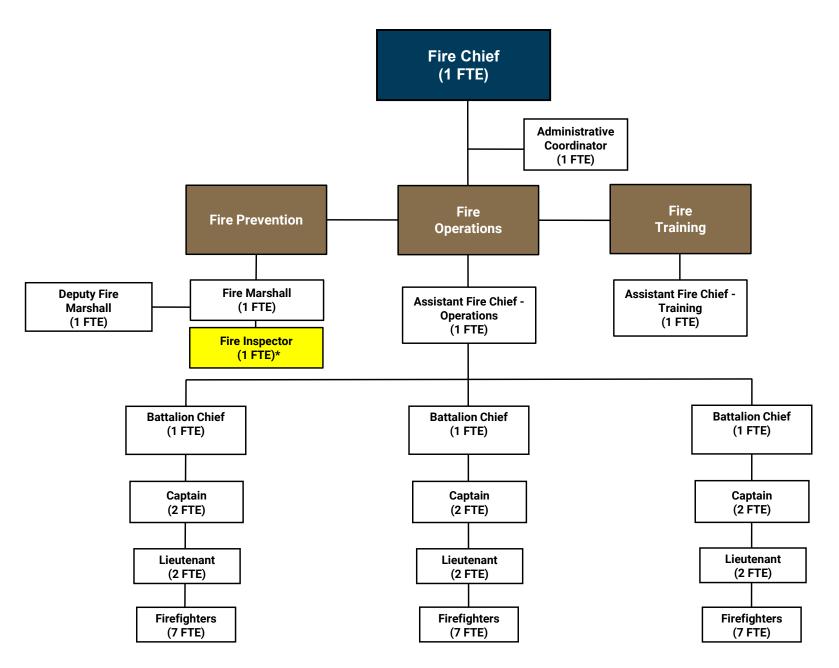

#### **CITY OF HELENA - ORGANIZATION CHART**

#### **Fire**

• 1.0 FTE – Fire Dept. - Fire Inspector: Improves the staffing in the Fire Prevention Bureau to complete 400 to 600 more basic fire and life safety inspections a year, develop increased fire safety education in the community including how to prepare for living in the wildland/urban interface.

## **AUTHORIZED POSITIONS BY DIVISION**

PERMANENT FULL AND PART TIME

|                                  | PERMANENT FULL AND PART TIME |         |         |         |  |  |
|----------------------------------|------------------------------|---------|---------|---------|--|--|
|                                  | FY 2019                      | FY 2020 | FY 2021 | FY 2022 |  |  |
| FIRE DEPARTMENT                  |                              |         |         |         |  |  |
| Fire Administration              | 4.00                         | 4.00    | 4.00    | 4.00    |  |  |
| Fire Operations                  | 36.00                        | 35.00   | 36.00   | 36.00   |  |  |
| Fire Marshal                     | 2.00                         | 2.00    | 2.00    | 2.00    |  |  |
| Fire Inspector                   | -                            | -       | -       | 1.00    |  |  |
| FIRE SUBTOTAL                    | 42.00                        | 41.00   | 42.00   | 43.00   |  |  |
| PARKS AND RECREATION             |                              |         |         |         |  |  |
| Parks Administration             | 2.00                         | 2.00    | 2.00    | 2.00    |  |  |
| Parks Maintenance                | 9.42                         | 10.00   | 10.00   | 8.80    |  |  |
| Swim Pool                        | 0.65                         | 0.65    | 0.65    | 0.65    |  |  |
| Recreation Program               | 0.60                         | 0.60    | 0.60    | 0.60    |  |  |
| Urban Trails                     | 0.50                         | 0.50    | 0.50    | 0.50    |  |  |
| Urban Forestry                   | 2.00                         | 3.75    | 3.75    | 3.75    |  |  |
| Open Space District              | 0.80                         | 0.80    | 0.80    | 1.75    |  |  |
| Watershed Projects               | 0.20                         | 0.20    | 0.20    | 0.20    |  |  |
| Civic Center                     | 5.98                         | 5.93    | 5.93    | 6.00    |  |  |
| Golf Course - Operations         | 3.25                         | 3.00    | 3.00    | 3.00    |  |  |
| Golf Course - Concessions        | 3.25                         | 3.25    | 3.25    | 2.00    |  |  |
| Golf Course - Maintenance        | 3.00                         | 3.00    | 3.00    | 3.00    |  |  |
| PARKS AND RECREATION SUBTOTAL    | 31.65                        | 33.68   | 33.68   | 32.25   |  |  |
| COMMUNITY FACILITIES             |                              |         |         |         |  |  |
| Facilities Administration        | 1.22                         | 1.33    | 1.33    | 2.29    |  |  |
| Project Management               | 0.82                         | 0.87    | 0.87    | 0.84    |  |  |
| PEG                              | 0.04                         | 0.04    | 0.04    | 0.03    |  |  |
| City-County Building             | 5.33                         | 4.45    | 4.45    | 4.83    |  |  |
| CCAB-Mail Operations & Delivery  | 0.69                         | 0.69    | 0.69    | 0.69    |  |  |
| CCAB- Telephone                  | 0.39                         | 0.42    | 0.42    | 0.37    |  |  |
| City-County Law & Justice Center | 2.00                         | 3.74    | 3.74    | 3.42    |  |  |
| COMMUNITY DEVELOPMENT SUBTOTAL   | 10.49                        | 11.54   | 11.54   | 12.47   |  |  |