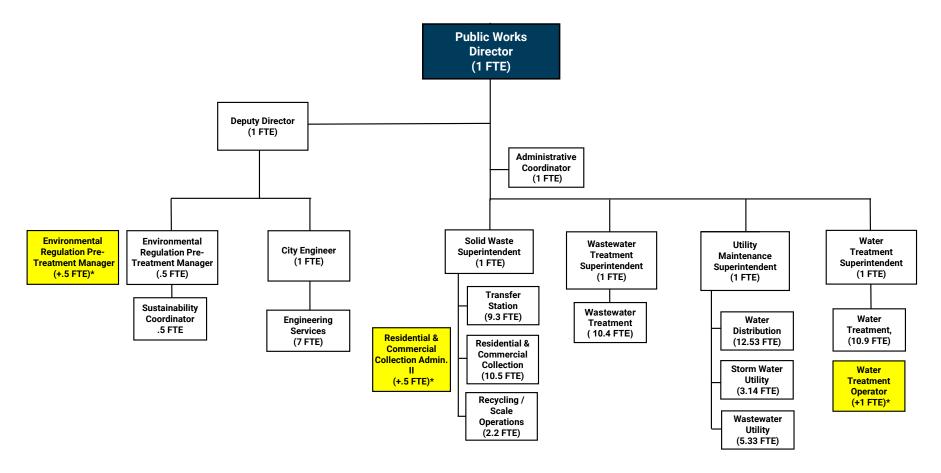

#### **CITY OF HELENA - ORGANIZATION CHART**

#### PERMANENT FULL AND PART TIME

|                                | PERMANENT FOLL AND PART TIME |         |         |         |  |
|--------------------------------|------------------------------|---------|---------|---------|--|
|                                | FY 2019                      | FY 2020 | FY 2021 | FY 2022 |  |
| UBLIC WORKS                    |                              |         |         |         |  |
| Public Works Administration    | 2.50                         | 4.50    | 4.50    | 2.50    |  |
| Engineering                    | 8.50                         | 8.50    | 8.50    | 11.00   |  |
| Sustainability Coordinator     | -                            | 0.50    | 0.50    | 0.50    |  |
| Water Treatment                | 11.25                        | 12.35   | 12.35   | 13.45   |  |
| Wastewater Treatment           | 9.85                         | 10.35   | 10.35   | 10.45   |  |
| Water Utility Maintenance      | 13.20                        | 13.38   | 13.38   | 12.26   |  |
| Wastewater Pre-Treatment       | 0.90                         | 0.50    | 0.50    | 0.50    |  |
| Wastewater Utility Maintenance | 5.99                         | 5.99    | 5.99    | 5.41    |  |
| Stormwater Utility Maintenance | 3.81                         | 3.81    | 3.81    | 3.33    |  |
| Residential Solid Waste        | 4.77                         | 6.77    | 6.77    | 7.17    |  |
| Commercial Solid Waste         | 3.63                         | 3.63    | 3.63    | 3.83    |  |
| Transfer Station               | 9.40                         | 9.40    | 9.40    | 9.80    |  |
| Recycling                      | 2.20                         | 2.20    | 2.20    | 2.20    |  |
| PUBLIC WORKS SUBTOTAL          | 76.00                        | 81.88   | 81.88   | 82.40   |  |
| RANSPORTATION SERVICES         |                              |         |         |         |  |
| Streets Maintenance            | 11.75                        | 17.75   | 17.75   | 18.05   |  |
| Roadway Code Enforcement       | -                            | 2.00    | 2.00    | 2.50    |  |
| Traffic Maintenance            | 2.49                         | 3.28    | 3.28    | 3.30    |  |
| Signal Maintenance             | 0.88                         | 0.28    | 0.28    | 0.24    |  |
| Fleet Services                 | 6.50                         | 6.80    | 6.80    | 6.75    |  |
| Capital Transit                | 11.85                        | 11.90   | 11.90   | 13.65   |  |
| Capital Transit - East Valley  | 1.13                         | 1.20    | 1.20    | 1.23    |  |
| Parking Services               | 8.65                         | 8.80    | 8.80    | 9.14    |  |
|                                | 43.25                        | 52.01   | 52.01   | 54.85   |  |