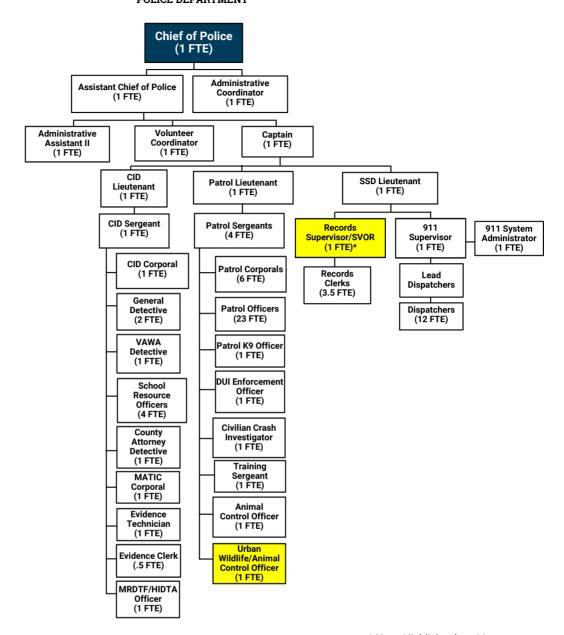

#### **CITY OF HELENA - ORGANIZATION CHART**

#### <u>Police</u>

• 1.0 FTE – Urban Wildlife/Animal Control Officer: Return to the city the cut urban deer program and increase animal control ordinance.

#### Police

1.0 FTE – Records Supervisor/SVOR Coordinator: Needed to address increase in registered offenders. The position serves both Helena and Lewis and Clark County residents needs and is fully funded through the county public safety mill levy.

#### PERMANENT FULL AND PART TIME

|           |                                | PERIMANENT FULL AND PART TIME |         |         |         |  |
|-----------|--------------------------------|-------------------------------|---------|---------|---------|--|
|           |                                | FY 2019                       | FY 2020 | FY 2021 | FY 2022 |  |
| GENERA    | AL GOVERNMENT                  |                               |         |         |         |  |
|           | City Commission                | 7.00                          | 7.00    | 7.00    | 7.00    |  |
|           | Helena Citizens Council        | 0.38                          | 0.38    | 0.38    | 0.50    |  |
|           | City Manager Office            | 2.00                          | 3.00    | 4.00    | 5.50    |  |
|           | City Attorney Office           | 7.00                          | 8.00    | 8.00    | 9.00    |  |
|           | Human Resources                | 4.00                          | 4.00    | 4.00    | 4.00    |  |
|           | GENERAL GOVERNMENT SUBTOTAL    | 20.38                         | 22.38   | 23.38   | 26.00   |  |
| FINANC    | E SERVICES                     |                               |         |         |         |  |
|           | Administration and Budget      | 3.00                          | 3.00    | 3.00    | 3.00    |  |
|           | Accounting                     | 4.00                          | 4.00    | 4.00    | 5.00    |  |
|           | Utility Customer Service       | 4.00                          | 4.00    | 4.00    | 4.00    |  |
|           | FINANCE SERVICES SUBTOTAL      | 11.00                         | 11.00   | 11.00   | 12.00   |  |
| CONANAI   | JNITY DEVELOPMENT              |                               |         |         |         |  |
| COIVIIVIC | Planning & Development         | 5.13                          | 5.38    | 4.63    | 5.50    |  |
|           | Housing Coordinator            | 5.15                          | 5.56    | 1.00    | 1.00    |  |
|           |                                | 0.50                          | - 0.75  |         |         |  |
|           | Building                       | 9.50                          | 9.75    | 10.00   | 9.50    |  |
|           | COMMUNITY DEVELOPMENT SUBTOTAL | 14.63                         | 15.13   | 15.63   | 16.00   |  |
| MUNICI    | PAL COURT                      |                               |         |         |         |  |
|           | Judge                          | 1.00                          | 1.00    | 1.00    | 1.00    |  |
|           | Court Administration           | 5.00                          | 5.00    | 5.00    | 5.00    |  |
|           | MUNICIPAL COURT SUBTOTAL       | 6.00                          | 6.00    | 6.00    | 6.00    |  |
| POLICE    |                                |                               |         |         |         |  |
| . 0       | Police Administration          | 5.50                          | 5.50    | 5.50    | 6.65    |  |
|           | Police Operations              | 48.00                         | 50.55   | 51.05   | 48.00   |  |
|           | Animal Control                 | 1.00                          | 1.00    | 1.00    | 1.50    |  |
|           | Drug Enforcement               | 1.00                          | 1.00    | 1.00    | 1.00    |  |
|           | Violence Against Women         | 1.00                          | 1.00    | 1.00    | 1.00    |  |
|           | Records and Dispatch           | 20.50                         | 20.50   | 20.50   | 21.50   |  |
|           | Urban Wildlife                 | -                             | -       | -       | 0.50    |  |
|           | Crash Investigator             | -                             | -       | -       | 1.00    |  |
|           | Volunteer Coordinator          | -                             | -       | -       | 1.00    |  |
|           | POLICE SUBTOTAL                | 77.00                         | 79.55   | 80.05   | 82.15   |  |