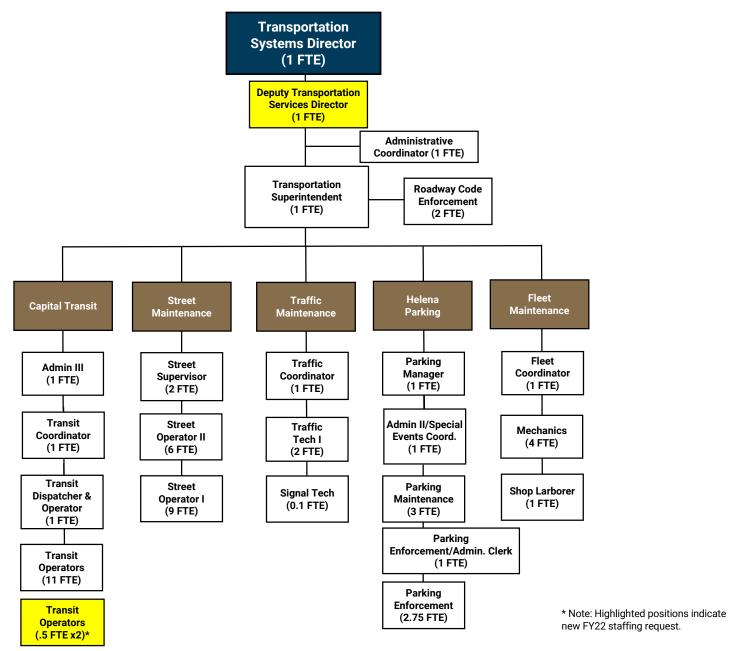

#### **CITY OF HELENA - ORGANIZATION CHART**

#### **Transportation Services:**

- 1.0 FTE Deputy Transportation Director: Allows Director to focus on larger projects and improve systems.
- 0.50 FTE (x2) Transit Operators: Converts four on-call drivers to more reliable scheduled staff.