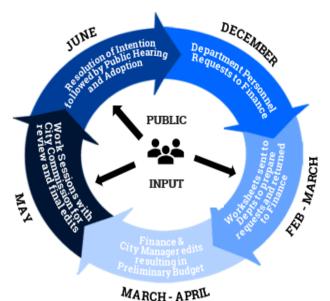

#### THE CYCLE

The City of Helena's fiscal cycle runs from July 1 to June 30 each year. The annual budget process begins in December of each year with Departments submitting new personnel requests to the Finance Department to begin the vetting process and position descriptions. In early February, the Budget office prepares worksheets containing columns with 3 prior year actuals, the current year's adopted budget, current year's amended (revised) budget, current year's actual projection and next year's request for every budgeted account in every fund. Worksheets are returned to Finance by mid-March where staff reviews and adjusts based on fiscal feasibility.

When edits are agreed upon by all Directors, Finance submits the budget to the City Manager for review by mid-April. The City Manager makes additional edits or clarifications, resulting in the Draft Preliminary Budget. The Draft Preliminary Budget is delivered to the City Commission in May and a series of work sessions are scheduled. The work sessions may provide for additional edits by the Commission. Following the work sessions, the Preliminary Budget is prepared and presented to the Commission in two parts: 1) a Resolution of Intention reviewing the Preliminary Budget and setting a public hearing date. 2) A Final Resolution, with accompanying public hearing, adopting the Preliminary Budget, typically by June 30. Once tax mills are finalized, a Final Budget is adopted by early September for the next Fiscal Year.