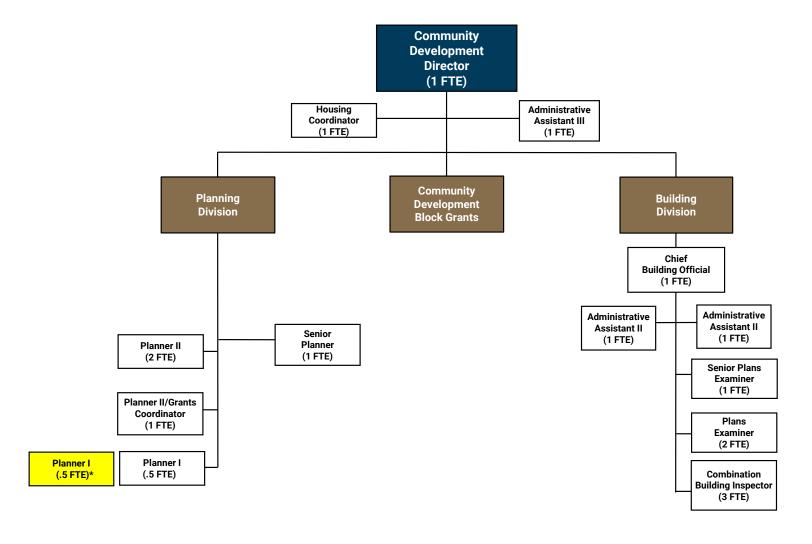

#### **CITY OF HELENA - ORGANIZATION CHART**

#### Community Development:

0.50 FTE – Part-time Planner a full-time position: Responds to the expanding need for plan review in the City one staff
member dedicated to doing building plan reviews for compliance to zoning, business license reviews for
compliance to zoning, Board of Adjustment cases, and community decay complaints, freeing the time for
the full-time Planner IIs to work on the more complicated land use cases and further implementation of the
Growth Policy.

#### PERMANENT FULL AND PART TIME

|           |                                | PERIMANENT FULL AND PART TIME |         |         |         |  |
|-----------|--------------------------------|-------------------------------|---------|---------|---------|--|
|           |                                | FY 2019                       | FY 2020 | FY 2021 | FY 2022 |  |
| GENERA    | AL GOVERNMENT                  |                               |         |         |         |  |
|           | City Commission                | 7.00                          | 7.00    | 7.00    | 7.00    |  |
|           | Helena Citizens Council        | 0.38                          | 0.38    | 0.38    | 0.50    |  |
|           | City Manager Office            | 2.00                          | 3.00    | 4.00    | 5.50    |  |
|           | City Attorney Office           | 7.00                          | 8.00    | 8.00    | 9.00    |  |
|           | Human Resources                | 4.00                          | 4.00    | 4.00    | 4.00    |  |
|           | GENERAL GOVERNMENT SUBTOTAL    | 20.38                         | 22.38   | 23.38   | 26.00   |  |
| FINANC    | E SERVICES                     |                               |         |         |         |  |
|           | Administration and Budget      | 3.00                          | 3.00    | 3.00    | 3.00    |  |
|           | Accounting                     | 4.00                          | 4.00    | 4.00    | 5.00    |  |
|           | Utility Customer Service       | 4.00                          | 4.00    | 4.00    | 4.00    |  |
|           | FINANCE SERVICES SUBTOTAL      | 11.00                         | 11.00   | 11.00   | 12.00   |  |
| CONANAI   | JNITY DEVELOPMENT              |                               |         |         |         |  |
| COIVIIVIC | Planning & Development         | 5.13                          | 5.38    | 4.63    | 5.50    |  |
|           | Housing Coordinator            | 5.15                          | 5.56    | 1.00    | 1.00    |  |
|           |                                | 0.50                          | - 0.75  |         |         |  |
|           | Building                       | 9.50                          | 9.75    | 10.00   | 9.50    |  |
|           | COMMUNITY DEVELOPMENT SUBTOTAL | 14.63                         | 15.13   | 15.63   | 16.00   |  |
| MUNICI    | PAL COURT                      |                               |         |         |         |  |
|           | Judge                          | 1.00                          | 1.00    | 1.00    | 1.00    |  |
|           | Court Administration           | 5.00                          | 5.00    | 5.00    | 5.00    |  |
|           | MUNICIPAL COURT SUBTOTAL       | 6.00                          | 6.00    | 6.00    | 6.00    |  |
| POLICE    |                                |                               |         |         |         |  |
| . 0       | Police Administration          | 5.50                          | 5.50    | 5.50    | 6.65    |  |
|           | Police Operations              | 48.00                         | 50.55   | 51.05   | 48.00   |  |
|           | Animal Control                 | 1.00                          | 1.00    | 1.00    | 1.50    |  |
|           | Drug Enforcement               | 1.00                          | 1.00    | 1.00    | 1.00    |  |
|           | Violence Against Women         | 1.00                          | 1.00    | 1.00    | 1.00    |  |
|           | Records and Dispatch           | 20.50                         | 20.50   | 20.50   | 21.50   |  |
|           | Urban Wildlife                 | -                             | -       | -       | 0.50    |  |
|           | Crash Investigator             | -                             | -       | -       | 1.00    |  |
|           | Volunteer Coordinator          | -                             | -       | -       | 1.00    |  |
|           | POLICE SUBTOTAL                | 77.00                         | 79.55   | 80.05   | 82.15   |  |