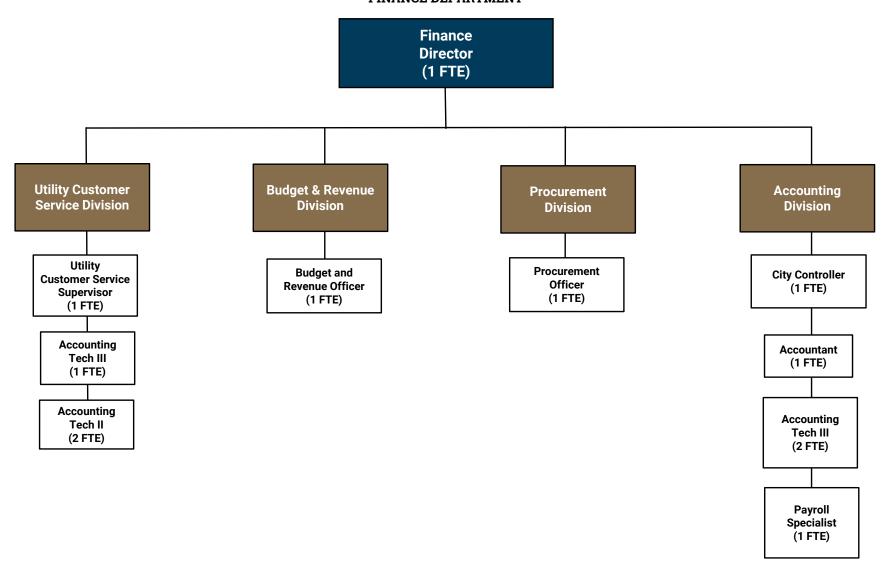

#### **CITY OF HELENA - ORGANIZATION CHART**

#### PERMANENT FULL AND PART TIME

|           |                                | PERIMANENT FULL AND PART TIME |         |         |         |  |
|-----------|--------------------------------|-------------------------------|---------|---------|---------|--|
|           |                                | FY 2019                       | FY 2020 | FY 2021 | FY 2022 |  |
| GENERA    | AL GOVERNMENT                  |                               |         |         |         |  |
|           | City Commission                | 7.00                          | 7.00    | 7.00    | 7.00    |  |
|           | Helena Citizens Council        | 0.38                          | 0.38    | 0.38    | 0.50    |  |
|           | City Manager Office            | 2.00                          | 3.00    | 4.00    | 5.50    |  |
|           | City Attorney Office           | 7.00                          | 8.00    | 8.00    | 9.00    |  |
|           | Human Resources                | 4.00                          | 4.00    | 4.00    | 4.00    |  |
|           | GENERAL GOVERNMENT SUBTOTAL    | 20.38                         | 22.38   | 23.38   | 26.00   |  |
| FINANC    | E SERVICES                     |                               |         |         |         |  |
|           | Administration and Budget      | 3.00                          | 3.00    | 3.00    | 3.00    |  |
|           | Accounting                     | 4.00                          | 4.00    | 4.00    | 5.00    |  |
|           | Utility Customer Service       | 4.00                          | 4.00    | 4.00    | 4.00    |  |
|           | FINANCE SERVICES SUBTOTAL      | 11.00                         | 11.00   | 11.00   | 12.00   |  |
| CONANAI   | JNITY DEVELOPMENT              |                               |         |         |         |  |
| COIVIIVIC | Planning & Development         | 5.13                          | 5.38    | 4.63    | 5.50    |  |
|           | Housing Coordinator            | 5.15                          | 5.56    | 1.00    | 1.00    |  |
|           |                                | 0.50                          | - 0.75  |         |         |  |
|           | Building                       | 9.50                          | 9.75    | 10.00   | 9.50    |  |
|           | COMMUNITY DEVELOPMENT SUBTOTAL | 14.63                         | 15.13   | 15.63   | 16.00   |  |
| MUNICI    | PAL COURT                      |                               |         |         |         |  |
|           | Judge                          | 1.00                          | 1.00    | 1.00    | 1.00    |  |
|           | Court Administration           | 5.00                          | 5.00    | 5.00    | 5.00    |  |
|           | MUNICIPAL COURT SUBTOTAL       | 6.00                          | 6.00    | 6.00    | 6.00    |  |
| POLICE    |                                |                               |         |         |         |  |
| . 0       | Police Administration          | 5.50                          | 5.50    | 5.50    | 6.65    |  |
|           | Police Operations              | 48.00                         | 50.55   | 51.05   | 48.00   |  |
|           | Animal Control                 | 1.00                          | 1.00    | 1.00    | 1.50    |  |
|           | Drug Enforcement               | 1.00                          | 1.00    | 1.00    | 1.00    |  |
|           | Violence Against Women         | 1.00                          | 1.00    | 1.00    | 1.00    |  |
|           | Records and Dispatch           | 20.50                         | 20.50   | 20.50   | 21.50   |  |
|           | Urban Wildlife                 | -                             | -       | -       | 0.50    |  |
|           | Crash Investigator             | -                             | -       | -       | 1.00    |  |
|           | Volunteer Coordinator          | -                             | -       | -       | 1.00    |  |
|           | POLICE SUBTOTAL                | 77.00                         | 79.55   | 80.05   | 82.15   |  |