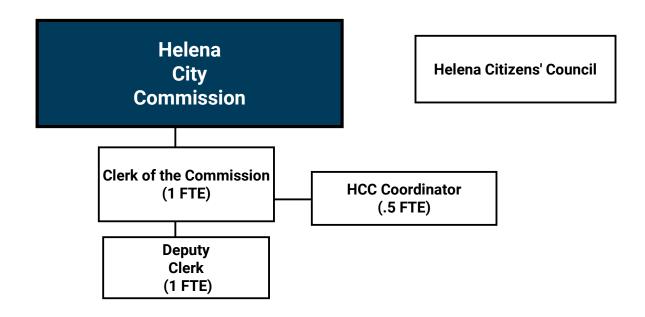

#### **CITY OF HELENA - ORGANIZATION CHART**

#### PERMANENT FULL AND PART TIME

|           |                                | PERIMANENT FULL AND PART TIME |         |         |         |  |
|-----------|--------------------------------|-------------------------------|---------|---------|---------|--|
|           |                                | FY 2019                       | FY 2020 | FY 2021 | FY 2022 |  |
| GENERA    | AL GOVERNMENT                  |                               |         |         |         |  |
|           | City Commission                | 7.00                          | 7.00    | 7.00    | 7.00    |  |
|           | Helena Citizens Council        | 0.38                          | 0.38    | 0.38    | 0.50    |  |
|           | City Manager Office            | 2.00                          | 3.00    | 4.00    | 5.50    |  |
|           | City Attorney Office           | 7.00                          | 8.00    | 8.00    | 9.00    |  |
|           | Human Resources                | 4.00                          | 4.00    | 4.00    | 4.00    |  |
|           | GENERAL GOVERNMENT SUBTOTAL    | 20.38                         | 22.38   | 23.38   | 26.00   |  |
| FINANC    | E SERVICES                     |                               |         |         |         |  |
|           | Administration and Budget      | 3.00                          | 3.00    | 3.00    | 3.00    |  |
|           | Accounting                     | 4.00                          | 4.00    | 4.00    | 5.00    |  |
|           | Utility Customer Service       | 4.00                          | 4.00    | 4.00    | 4.00    |  |
|           | FINANCE SERVICES SUBTOTAL      | 11.00                         | 11.00   | 11.00   | 12.00   |  |
| CONANAI   | JNITY DEVELOPMENT              |                               |         |         |         |  |
| COIVIIVIC | Planning & Development         | 5.13                          | 5.38    | 4.63    | 5.50    |  |
|           | Housing Coordinator            | 5.15                          | 5.56    | 1.00    | 1.00    |  |
|           |                                | 0.50                          | - 0.75  |         |         |  |
|           | Building                       | 9.50                          | 9.75    | 10.00   | 9.50    |  |
|           | COMMUNITY DEVELOPMENT SUBTOTAL | 14.63                         | 15.13   | 15.63   | 16.00   |  |
| MUNICI    | PAL COURT                      |                               |         |         |         |  |
|           | Judge                          | 1.00                          | 1.00    | 1.00    | 1.00    |  |
|           | Court Administration           | 5.00                          | 5.00    | 5.00    | 5.00    |  |
|           | MUNICIPAL COURT SUBTOTAL       | 6.00                          | 6.00    | 6.00    | 6.00    |  |
| POLICE    |                                |                               |         |         |         |  |
| . 0       | Police Administration          | 5.50                          | 5.50    | 5.50    | 6.65    |  |
|           | Police Operations              | 48.00                         | 50.55   | 51.05   | 48.00   |  |
|           | Animal Control                 | 1.00                          | 1.00    | 1.00    | 1.50    |  |
|           | Drug Enforcement               | 1.00                          | 1.00    | 1.00    | 1.00    |  |
|           | Violence Against Women         | 1.00                          | 1.00    | 1.00    | 1.00    |  |
|           | Records and Dispatch           | 20.50                         | 20.50   | 20.50   | 21.50   |  |
|           | Urban Wildlife                 | -                             | -       | -       | 0.50    |  |
|           | Crash Investigator             | -                             | -       | -       | 1.00    |  |
|           | Volunteer Coordinator          | -                             | -       | -       | 1.00    |  |
|           | POLICE SUBTOTAL                | 77.00                         | 79.55   | 80.05   | 82.15   |  |