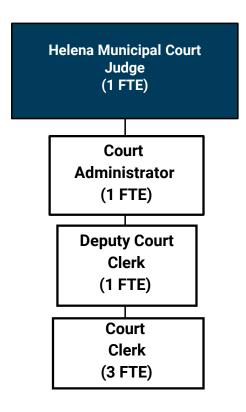

#### **CITY OF HELENA - ORGANIZATION CHART**

#### PERMANENT FULL AND PART TIME

|           |                                | PERIMANENT FULL AND PART TIME |         |         |         |  |
|-----------|--------------------------------|-------------------------------|---------|---------|---------|--|
|           |                                | FY 2019                       | FY 2020 | FY 2021 | FY 2022 |  |
| GENERA    | AL GOVERNMENT                  |                               |         |         |         |  |
|           | City Commission                | 7.00                          | 7.00    | 7.00    | 7.00    |  |
|           | Helena Citizens Council        | 0.38                          | 0.38    | 0.38    | 0.50    |  |
|           | City Manager Office            | 2.00                          | 3.00    | 4.00    | 5.50    |  |
|           | City Attorney Office           | 7.00                          | 8.00    | 8.00    | 9.00    |  |
|           | Human Resources                | 4.00                          | 4.00    | 4.00    | 4.00    |  |
|           | GENERAL GOVERNMENT SUBTOTAL    | 20.38                         | 22.38   | 23.38   | 26.00   |  |
| FINANC    | E SERVICES                     |                               |         |         |         |  |
|           | Administration and Budget      | 3.00                          | 3.00    | 3.00    | 3.00    |  |
|           | Accounting                     | 4.00                          | 4.00    | 4.00    | 5.00    |  |
|           | Utility Customer Service       | 4.00                          | 4.00    | 4.00    | 4.00    |  |
|           | FINANCE SERVICES SUBTOTAL      | 11.00                         | 11.00   | 11.00   | 12.00   |  |
| CONANAI   | JNITY DEVELOPMENT              |                               |         |         |         |  |
| COIVIIVIC | Planning & Development         | 5.13                          | 5.38    | 4.63    | 5.50    |  |
|           | Housing Coordinator            | 5.15                          | 5.56    | 1.00    | 1.00    |  |
|           |                                | 0.50                          | - 0.75  |         |         |  |
|           | Building                       | 9.50                          | 9.75    | 10.00   | 9.50    |  |
|           | COMMUNITY DEVELOPMENT SUBTOTAL | 14.63                         | 15.13   | 15.63   | 16.00   |  |
| MUNICI    | PAL COURT                      |                               |         |         |         |  |
|           | Judge                          | 1.00                          | 1.00    | 1.00    | 1.00    |  |
|           | Court Administration           | 5.00                          | 5.00    | 5.00    | 5.00    |  |
|           | MUNICIPAL COURT SUBTOTAL       | 6.00                          | 6.00    | 6.00    | 6.00    |  |
| POLICE    |                                |                               |         |         |         |  |
| . 0       | Police Administration          | 5.50                          | 5.50    | 5.50    | 6.65    |  |
|           | Police Operations              | 48.00                         | 50.55   | 51.05   | 48.00   |  |
|           | Animal Control                 | 1.00                          | 1.00    | 1.00    | 1.50    |  |
|           | Drug Enforcement               | 1.00                          | 1.00    | 1.00    | 1.00    |  |
|           | Violence Against Women         | 1.00                          | 1.00    | 1.00    | 1.00    |  |
|           | Records and Dispatch           | 20.50                         | 20.50   | 20.50   | 21.50   |  |
|           | Urban Wildlife                 | -                             | -       | -       | 0.50    |  |
|           | Crash Investigator             | -                             | -       | -       | 1.00    |  |
|           | Volunteer Coordinator          | -                             | -       | -       | 1.00    |  |
|           | POLICE SUBTOTAL                | 77.00                         | 79.55   | 80.05   | 82.15   |  |