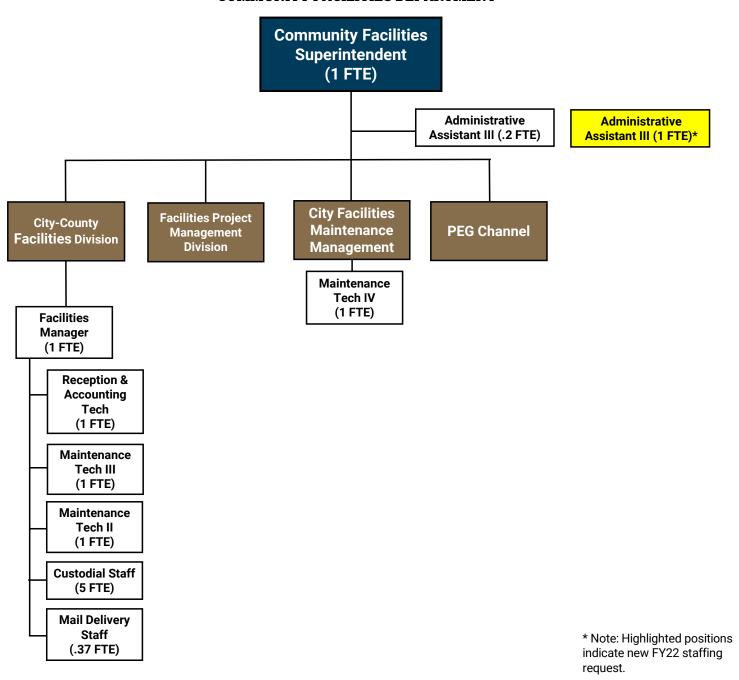

#### **CITY OF HELENA - ORGANIZATION CHART**

## **AUTHORIZED POSITIONS BY DIVISION**

PERMANENT FULL AND PART TIME

|                                  | PERMANENT FULL AND PART TIME |         |         |         |  |  |
|----------------------------------|------------------------------|---------|---------|---------|--|--|
|                                  | FY 2019                      | FY 2020 | FY 2021 | FY 2022 |  |  |
| FIRE DEPARTMENT                  |                              |         |         |         |  |  |
| Fire Administration              | 4.00                         | 4.00    | 4.00    | 4.00    |  |  |
| Fire Operations                  | 36.00                        | 35.00   | 36.00   | 36.00   |  |  |
| Fire Marshal                     | 2.00                         | 2.00    | 2.00    | 2.00    |  |  |
| Fire Inspector                   | -                            | -       | -       | 1.00    |  |  |
| FIRE SUBTOTAL                    | 42.00                        | 41.00   | 42.00   | 43.00   |  |  |
| PARKS AND RECREATION             |                              |         |         |         |  |  |
| Parks Administration             | 2.00                         | 2.00    | 2.00    | 2.00    |  |  |
| Parks Maintenance                | 9.42                         | 10.00   | 10.00   | 8.80    |  |  |
| Swim Pool                        | 0.65                         | 0.65    | 0.65    | 0.65    |  |  |
| Recreation Program               | 0.60                         | 0.60    | 0.60    | 0.60    |  |  |
| Urban Trails                     | 0.50                         | 0.50    | 0.50    | 0.50    |  |  |
| Urban Forestry                   | 2.00                         | 3.75    | 3.75    | 3.75    |  |  |
| Open Space District              | 0.80                         | 0.80    | 0.80    | 1.75    |  |  |
| Watershed Projects               | 0.20                         | 0.20    | 0.20    | 0.20    |  |  |
| Civic Center                     | 5.98                         | 5.93    | 5.93    | 6.00    |  |  |
| Golf Course - Operations         | 3.25                         | 3.00    | 3.00    | 3.00    |  |  |
| Golf Course - Concessions        | 3.25                         | 3.25    | 3.25    | 2.00    |  |  |
| Golf Course - Maintenance        | 3.00                         | 3.00    | 3.00    | 3.00    |  |  |
| PARKS AND RECREATION SUBTOTAL    | 31.65                        | 33.68   | 33.68   | 32.25   |  |  |
| COMMUNITY FACILITIES             |                              |         |         |         |  |  |
| Facilities Administration        | 1.22                         | 1.33    | 1.33    | 2.29    |  |  |
| Project Management               | 0.82                         | 0.87    | 0.87    | 0.84    |  |  |
| PEG                              | 0.04                         | 0.04    | 0.04    | 0.03    |  |  |
| City-County Building             | 5.33                         | 4.45    | 4.45    | 4.83    |  |  |
| CCAB-Mail Operations & Delivery  | 0.69                         | 0.69    | 0.69    | 0.69    |  |  |
| CCAB- Telephone                  | 0.39                         | 0.42    | 0.42    | 0.37    |  |  |
| City-County Law & Justice Center | 2.00                         | 3.74    | 3.74    | 3.42    |  |  |
| COMMUNITY DEVELOPMENT SUBTOTAL   | 10.49                        | 11.54   | 11.54   | 12.47   |  |  |