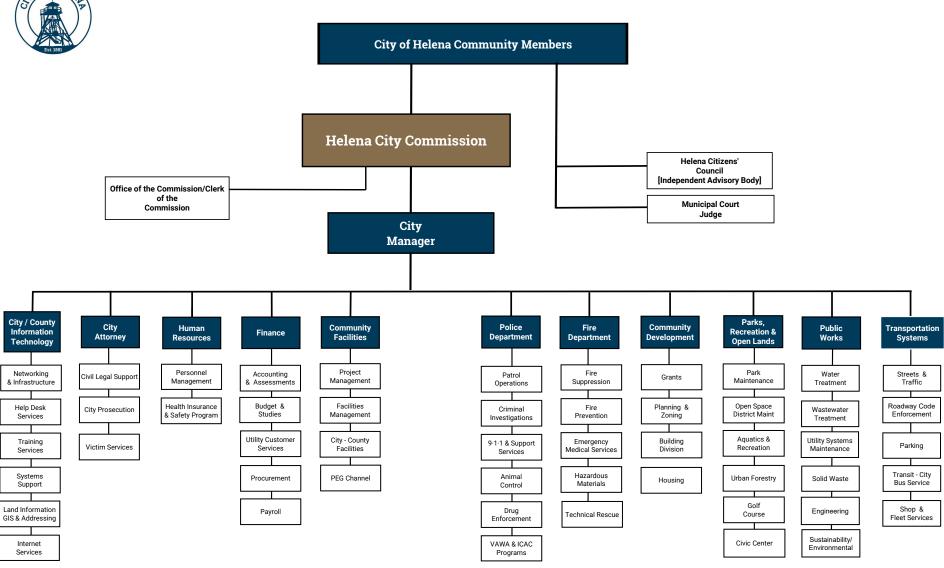

ded to provide the City Manager with an effective management tool for adjusting to changing circumstances throughout the budgetary year.

The City Manager is delegated the authority to transfer part or all of any contingency appropriation and related financing within the General Fund or any other fund.

Use of contingency appropriations is restricted to transfers of that appropriation authority specific to operating budgets. Proper classification of expenditures to specific operations is required. Accordingly, charging of expenditures directly to contingency accounts is prohibited.

Annual contingency account reserve will be \$100,000 or 0.05% of general fund operating revenues, whichever is greater, at the discretion of the City Manager.





#### **CITY OF HELENA - ORGANIZATION CHART**



### **FY 2022 STAFFING PLAN:**

#### STAFFING

The City employs over 365 full and part time employees and approximately 150 seasonal workers.

Most seasonal workers are employed in Parks, Recreation & Open Lands:

Parks Maintenance, Golf Course Restaurant and Beverage Cart, Golf Course Operations, Golf Course Maintenance, Swimming Pool, Recreation Programs. Kay's Kids, Open Space/Lands, Urban Forestry, Civic Center

Other Seasonal Workers are employed in the following divisions:

Wastewater Treatment Plant, Water Treatment Plant, Commercial Solid Waste, Residential Solid Waste, Transfer Station, Recycling, Streets Maintenance, Traffic Maintenance, Transit Systems, Parking

#### **CURRENT VACANCIES:**

The City experiences vacancies throughout the year. Frequently, Police and 9-1-1-Dispat