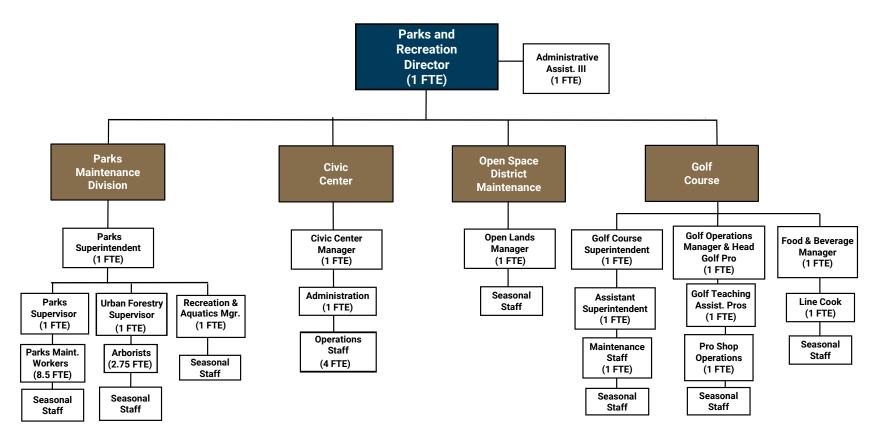

#### **CITY OF HELENA - ORGANIZATION CHART**

## **AUTHORIZED POSITIONS BY DIVISION**

PERMANENT FULL AND PART TIME

|                                  | PERMANENT FULL AND PART TIME |         |         |         |  |  |
|----------------------------------|------------------------------|---------|---------|---------|--|--|
|                                  | FY 2019                      | FY 2020 | FY 2021 | FY 2022 |  |  |
| FIRE DEPARTMENT                  |                              |         |         |         |  |  |
| Fire Administration              | 4.00                         | 4.00    | 4.00    | 4.00    |  |  |
| Fire Operations                  | 36.00                        | 35.00   | 36.00   | 36.00   |  |  |
| Fire Marshal                     | 2.00                         | 2.00    | 2.00    | 2.00    |  |  |
| Fire Inspector                   | -                            | -       | -       | 1.00    |  |  |
| FIRE SUBTOTAL                    | 42.00                        | 41.00   | 42.00   | 43.00   |  |  |
| PARKS AND RECREATION             |                              |         |         |         |  |  |
| Parks Administration             | 2.00                         | 2.00    | 2.00    | 2.00    |  |  |
| Parks Maintenance                | 9.42                         | 10.00   | 10.00   | 8.80    |  |  |
| Swim Pool                        | 0.65                         | 0.65    | 0.65    | 0.65    |  |  |
| Recreation Program               | 0.60                         | 0.60    | 0.60    | 0.60    |  |  |
| Urban Trails                     | 0.50                         | 0.50    | 0.50    | 0.50    |  |  |
| Urban Forestry                   | 2.00                         | 3.75    | 3.75    | 3.75    |  |  |
| Open Space District              | 0.80                         | 0.80    | 0.80    | 1.75    |  |  |
| Watershed Projects               | 0.20                         | 0.20    | 0.20    | 0.20    |  |  |
| Civic Center                     | 5.98                         | 5.93    | 5.93    | 6.00    |  |  |
| Golf Course - Operations         | 3.25                         | 3.00    | 3.00    | 3.00    |  |  |
| Golf Course - Concessions        | 3.25                         | 3.25    | 3.25    | 2.00    |  |  |
| Golf Course - Maintenance        | 3.00                         | 3.00    | 3.00    | 3.00    |  |  |
| PARKS AND RECREATION SUBTOTAL    | 31.65                        | 33.68   | 33.68   | 32.25   |  |  |
| COMMUNITY FACILITIES             |                              |         |         |         |  |  |
| Facilities Administration        | 1.22                         | 1.33    | 1.33    | 2.29    |  |  |
| Project Management               | 0.82                         | 0.87    | 0.87    | 0.84    |  |  |
| PEG                              | 0.04                         | 0.04    | 0.04    | 0.03    |  |  |
| City-County Building             | 5.33                         | 4.45    | 4.45    | 4.83    |  |  |
| CCAB-Mail Operations & Delivery  | 0.69                         | 0.69    | 0.69    | 0.69    |  |  |
| CCAB- Telephone                  | 0.39                         | 0.42    | 0.42    | 0.37    |  |  |
| City-County Law & Justice Center | 2.00                         | 3.74    | 3.74    | 3.42    |  |  |
| COMMUNITY DEVELOPMENT SUBTOTAL   | 10.49                        | 11.54   | 11.54   | 12.47   |  |  |