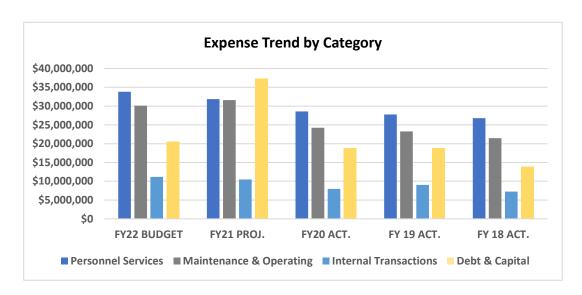

The declines as compared to projected FY 21 revenues are primarily noted in intergovernmental revenues which consist of contributions from other government entities and the State of Montana, plus federal, state and local grants. Intra-city charges are also declining as compared to Projected FY21. These are cost recovery charges within the government itself. In FY22, the general fund administrative cost recovery baseline methodology changed using FY20 operating expense actuals versus the traditionally used estimated budget in order to analyze the allocation methods and present revised methodology for FY2023. The other notable change is Other Financing which largely represents debt service issuance for capital projects. Below is a table that summarizes revenue categories by year that depicts expected areas of revenue declines in FY22:

|                      | FY22 BUDGET   | FY21 PROJ.    | FY20 ACT.     | FY 19 ACT.    | FY 18 ACT.    |
|----------------------|---------------|---------------|---------------|---------------|---------------|
| TAXES                | 14,637,150    | 14,093,079    | 13,559,571    | 12,431,755    | 11,588,872    |
| SPECIAL ASSESSMENTS  | 11,261,860    | 10,945,467    | 11,194,924    | 8,432,206     | 7,100,848     |
| LICENSE & PERMITS    | 1,891,421     | 1,836,021     | 1,934,436     | 1,807,596     | 1,675,677     |
| INTERGOV'T REVENUES  | 10,529,344    | 15,624,200    | 12,421,377    | 10,535,740    | 8,463,148     |
| CHARGES FOR SERVICES | 26,897,885    | 25,999,287    | 25,202,569    | 24,351,128    | 22,463,127    |
| INTRA-CITY CHARGES   | 6,922,219     | 7,044,667     | 6,617,898     | 6,555,519     | 6,279,075     |
| FINES & FORFEITURES  | 562,000       | 486,485       | 606,024       | 617,689       | 599,816       |
| INVESTMENT EARNINGS  | 120,060       | 115,210       | 754,099       | 1,073,958     | 684,565       |
| OTHER FINANCING      | 10,478,078    | 13,039,608    | 13,418,735    | 6,802,007     | 8,137,726     |
| TOTAL                | \$ 83,300,017 | \$ 89,184,024 | \$ 85,709,633 | \$ 72,607,597 | \$ 66,992,854 |