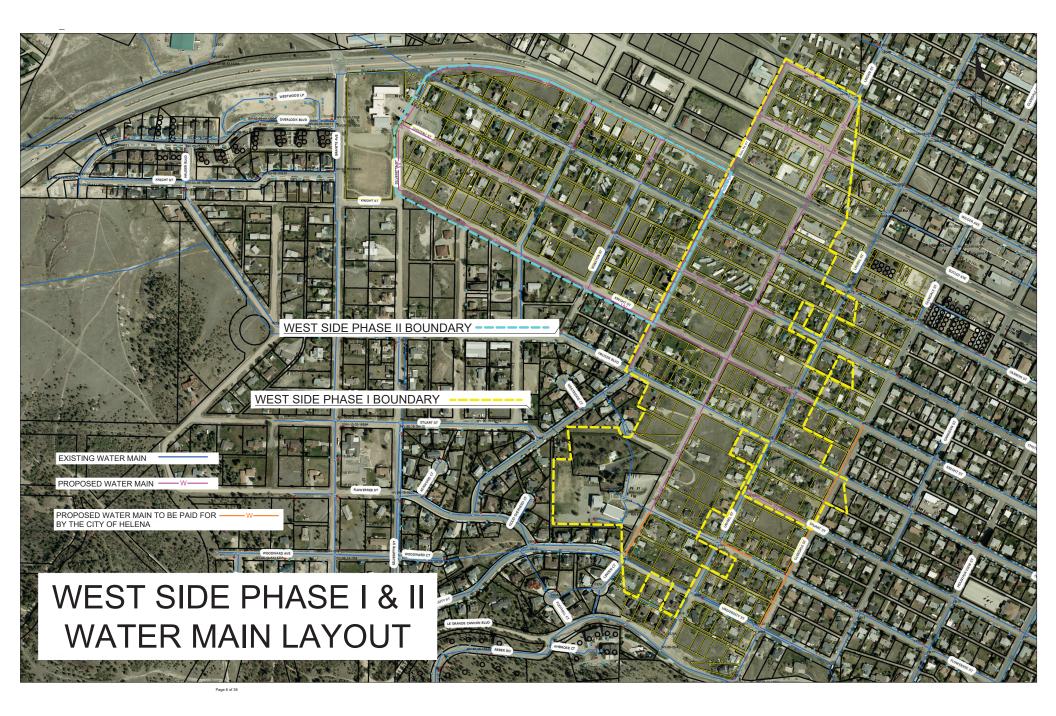

| City of Helena, Montana |                                                                                                                                                                                                                                                                                                                                                                                                                                                                                                                                                                                                                                                                                                                                                                                                                                                                                                                                                                                                                                                                                                                                                                                                                   |  |
|-------------------------|-------------------------------------------------------------------------------------------------------------------------------------------------------------------------------------------------------------------------------------------------------------------------------------------------------------------------------------------------------------------------------------------------------------------------------------------------------------------------------------------------------------------------------------------------------------------------------------------------------------------------------------------------------------------------------------------------------------------------------------------------------------------------------------------------------------------------------------------------------------------------------------------------------------------------------------------------------------------------------------------------------------------------------------------------------------------------------------------------------------------------------------------------------------------------------------------------------------------|--|
| 01/24/2024              |                                                                                                                                                                                                                                                                                                                                                                                                                                                                                                                                                                                                                                                                                                                                                                                                                                                                                                                                                                                                                                                                                                                                                                                                                   |  |
| То:                     | City Manager, Tim Burton                                                                                                                                                                                                                                                                                                                                                                                                                                                                                                                                                                                                                                                                                                                                                                                                                                                                                                                                                                                                                                                                                                                                                                                          |  |
| From:                   | Ryan Leland, Public Works Director                                                                                                                                                                                                                                                                                                                                                                                                                                                                                                                                                                                                                                                                                                                                                                                                                                                                                                                                                                                                                                                                                                                                                                                |  |
| Subject:                | Westside Phase 1 & 2 Water and Sewer Cost Reimbursement                                                                                                                                                                                                                                                                                                                                                                                                                                                                                                                                                                                                                                                                                                                                                                                                                                                                                                                                                                                                                                                                                                                                                           |  |
| Present Situation:      | The City of Helena annexed wholly surrounded properties on the westside of Helena. The properties east of Joslyn Street to existing city limits were annexed on April 25th, 2016 (Westside Phase1). The City annexed Phase 2 of the Westside of Helena, which is east of Granite Street to Joslyn Street and north of Knight Street to Euclide Ave., on Dec. 1st, 2018. As part of the annexation the City Commission with the help of Lewis and Clark County funded the installation of water and sewer mains to Phase 1 and 2 of the Westside. The previous City Commission conceptually approval a reimbursement option to repay the SRF Sewer Loan and the Water Utility Fund. The draft resolution requires each unserved property to pay a pro rata share of the cost of the project based on square footage of the property at time of connection. The Commission almost preliminarily agreed to consider a 20-year 0% loan program for existing houses if they connect within 5-years from when the resolution is passed. This resolution would mirror other reimbursement resolutions previously passed by the Commission. New houses would have to pay the whole amount at the time of building permit. |  |
|                         | The project ended up being very complex with several issues that caused delays including a complaint filed by 7 residents in Phase 1 that resulted with a Settlement Agreement and Release of Claims that was signed on Dec. 15th, 2017. The agreement set out the parameters of the reimbursements. Because of the settlement agreement, the City is required to separate out the cost and reimbursement amounts for phase 1 and 2.                                                                                                                                                                                                                                                                                                                                                                                                                                                                                                                                                                                                                                                                                                                                                                              |  |
|                         | The funding of the wastewater portion of the project was through an SRF<br>loan and the water portion was funded through water funds. The<br>engineering of the whole project was funded through Lewis and Clark<br>County TSEP Grant in the amount of \$750,000 and the City of Helena<br>funded the rest of the engineering. As part of the project several existing<br>city mains need to be up-sized, looped, or replaced. Those cost were<br>included in the overall cost of the project but are not included as part of<br>the reimbursement.                                                                                                                                                                                                                                                                                                                                                                                                                                                                                                                                                                                                                                                               |  |
|                         | The total cost of the project was approximately \$8.3 million with the breakdown as follows:                                                                                                                                                                                                                                                                                                                                                                                                                                                                                                                                                                                                                                                                                                                                                                                                                                                                                                                                                                                                                                                                                                                      |  |
|                         | <ul> <li>Engineering Costs - \$1.1 Million</li> <li>TSEP - \$750,000</li> <li>City Contribution to Engineering - \$346,302 (Not included in reimbursement)</li> </ul>                                                                                                                                                                                                                                                                                                                                                                                                                                                                                                                                                                                                                                                                                                                                                                                                                                                                                                                                                                                                                                             |  |

- Phase 1 – Total Construction Cost - \$3.8 Million

|                                              | <ul> <li>Water Reimbursement portion – \$869,800</li> <li>City's Water contribution – \$676,489 (Not included in reimbursement)</li> <li>Sewer Reimbursement portion – \$970,064</li> <li>City's Sewer Contribution – \$87,100 (Not included in reimbursement)</li> <li>Rebate Trench Restoration Reimbursement - \$1,180,000</li> </ul>                                                                                                                                                             |  |
|----------------------------------------------|------------------------------------------------------------------------------------------------------------------------------------------------------------------------------------------------------------------------------------------------------------------------------------------------------------------------------------------------------------------------------------------------------------------------------------------------------------------------------------------------------|--|
|                                              | <ul> <li>Phase 2 – Total Construction Cost - \$3.4 Million</li> <li>Water Reimbursement portion - \$580,705</li> <li>City's Water contribution – \$591,570 (Not included in reimbursement)</li> <li>Sewer Reimbursement portion – \$1,272,870</li> <li>City's Sewer Contribution – \$344,152.03 (Not included in reimbursement)</li> <li>Trench Restoration Reimbursement portion- \$665,238</li> </ul>                                                                                              |  |
|                                              | The breakdown of the reimbursement costs for the properties based on the square footage of the lot are as follows:                                                                                                                                                                                                                                                                                                                                                                                   |  |
|                                              | <ul> <li>Phase 1</li> <li>Water cost per foot square foot of the lot is \$0.77</li> <li>Sewer cost per foot square foot of the lot is \$0.86</li> <li>Trench Restoration cost per square foot of the lot is \$0.75</li> </ul>                                                                                                                                                                                                                                                                        |  |
|                                              | <ul> <li>Phase 2</li> <li>Water cost per foot square foot of the lot is \$1.00</li> <li>Sewer cost per foot square foot of the lot is \$1.19</li> <li>Trench Restoration cost per square foot of the lot is \$0.58</li> </ul>                                                                                                                                                                                                                                                                        |  |
|                                              | For example, a lot size of 12,500 ft2 located in Phase 1 connecting to<br>both water and sewer would owe a total of \$29,750. For a 12,500 ft2 lot<br>located in Phase 2 connecting to both water and sewer would owe a total<br>of \$34,625. Please see attached example worksheet for more examples.<br>If you are connecting to only water or sewer the reimbursement would be<br>for the square footage reimbursement cost for either the water or sewer<br>plus the cost of trench restoration. |  |
| Background Information:                      | N/A                                                                                                                                                                                                                                                                                                                                                                                                                                                                                                  |  |
| Proposal/Objective:                          | Staff will be looking to answer questions and get direction from the Commission on a reimbursement resolution and potential loan for existing houses.                                                                                                                                                                                                                                                                                                                                                |  |
| <u>Advantage:</u>                            | Properties with failed septic systems will be able to connect to city sewer services.                                                                                                                                                                                                                                                                                                                                                                                                                |  |
| Notable Energy Impact:                       | N/A                                                                                                                                                                                                                                                                                                                                                                                                                                                                                                  |  |
| <u>Disadvantage:</u>                         | None noted.                                                                                                                                                                                                                                                                                                                                                                                                                                                                                          |  |
| Notice of Public Hearing:                    | False                                                                                                                                                                                                                                                                                                                                                                                                                                                                                                |  |
| Staff Recommendation/<br>Recommended Motion: | No recommendation at this time, informational only.                                                                                                                                                                                                                                                                                                                                                                                                                                                  |  |