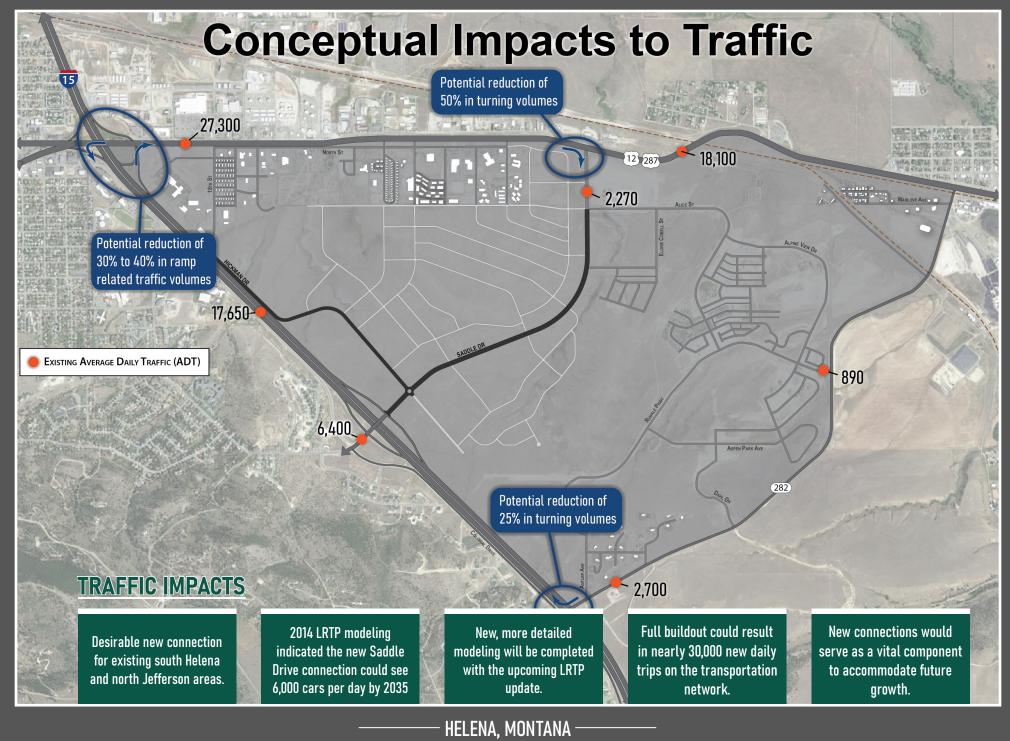

|                         | City of Helena, Montana                                                                                                                                                                                                                                                                                                                                                                                                                                                                                                                                                                                                                                                                                                                                                                                                                                                                                                                                                                                                                                                                                                       |
|-------------------------|-------------------------------------------------------------------------------------------------------------------------------------------------------------------------------------------------------------------------------------------------------------------------------------------------------------------------------------------------------------------------------------------------------------------------------------------------------------------------------------------------------------------------------------------------------------------------------------------------------------------------------------------------------------------------------------------------------------------------------------------------------------------------------------------------------------------------------------------------------------------------------------------------------------------------------------------------------------------------------------------------------------------------------------------------------------------------------------------------------------------------------|
| 02/15/2024              |                                                                                                                                                                                                                                                                                                                                                                                                                                                                                                                                                                                                                                                                                                                                                                                                                                                                                                                                                                                                                                                                                                                               |
| То:                     | Tim Burton, City Manager                                                                                                                                                                                                                                                                                                                                                                                                                                                                                                                                                                                                                                                                                                                                                                                                                                                                                                                                                                                                                                                                                                      |
| From:                   | David Knoepke, Transportation Systems Director<br>Amanda Opitz, Grants Administrator                                                                                                                                                                                                                                                                                                                                                                                                                                                                                                                                                                                                                                                                                                                                                                                                                                                                                                                                                                                                                                          |
| Subject:                | RAISE Grant Application Report                                                                                                                                                                                                                                                                                                                                                                                                                                                                                                                                                                                                                                                                                                                                                                                                                                                                                                                                                                                                                                                                                                |
| Present Situation:      | The City is applying for a \$1.3 million federal <b>Rebuilding American</b><br><b>Infrastructure with Sustainability and Equity (RAISE) grant</b> to<br>complete the east side of South Helena interchange. The proposed<br>"East Side Arterial Connector" will connect I-15 at that interchange to US<br>12 on the east side of Helena.                                                                                                                                                                                                                                                                                                                                                                                                                                                                                                                                                                                                                                                                                                                                                                                      |
| Background Information: | Efforts to advance construction of the East Side Arterial Connector have<br>been ongoing for more than two decades. The concept was initially<br>proposed in 2002 when the community participated in a planning effort<br>to create a vision for future development of the area east of I-15 and<br>south of US 12. With support of private landowners and developers, the<br>concept of an east side arterial was born. The subsequent I-15 Corridor<br>Final Environmental Impact Statement (FEIS)/Record of Decision (ROD)<br>furthered this vision by approving a new "South Helena" interchange on<br>I-15 to facilitate the future connection. Five years later, the interchange<br>was partially constructed with a stub connection for the east side arterial.<br>Continued efforts were conducted by the city, Montana Department of<br>Transportation (MDT), and current landowner/developer to study the<br>traffic and environmental implications of the project and a preliminary<br>alignment was developed. However, during the economic downturn of<br>2008, a lack of funding brought the project to a halt. |
|                         | Recent development in the adjacent Mountain View Meadows<br>subdivision, increased community interest and investment in reclamation<br>of the former East Helena ASARCO smelter site, population increases,<br>and development constraints in the northern Helena valley have sparked<br>renewed interest in the completion of an east side arterial.                                                                                                                                                                                                                                                                                                                                                                                                                                                                                                                                                                                                                                                                                                                                                                         |
|                         | The city recognizes the need to proactively plan for and manage growth<br>by targeting investments in sustainable public infrastructure to overcome<br>development constraints and protect Helena's valuable natural<br>resources.                                                                                                                                                                                                                                                                                                                                                                                                                                                                                                                                                                                                                                                                                                                                                                                                                                                                                            |
|                         | The City of Helena and Lewis and Clark County have jointly determined<br>in our growth policies that most feasible and sustainable location for<br>growth is on the east side of Helena between I-15 and US 12 due to its<br>easy access to municipal services, generally unconstrained land, and<br>proximity to primary regional transportation routes.                                                                                                                                                                                                                                                                                                                                                                                                                                                                                                                                                                                                                                                                                                                                                                     |
|                         | About the RAISE Grant Program:                                                                                                                                                                                                                                                                                                                                                                                                                                                                                                                                                                                                                                                                                                                                                                                                                                                                                                                                                                                                                                                                                                |
|                         | RAISE grants are awarded on a competitive basis for planning or<br>constructing surface transportation infrastructure projects that will<br>improve safety; environmental sustainability; quality of life; mobility and<br>community connectivity; economic competitiveness and opportunity<br>including tourism; state of good repair; partnership and collaboration;<br>and innovation.                                                                                                                                                                                                                                                                                                                                                                                                                                                                                                                                                                                                                                                                                                                                     |