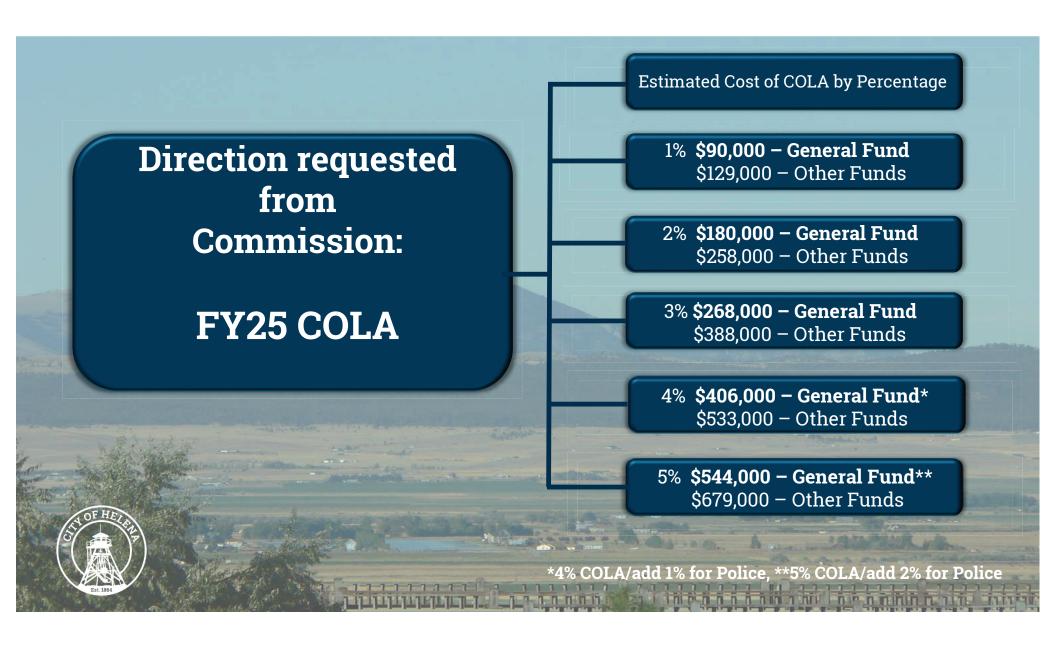

unity Grants
- Loan programs

# Fiscal Year 2025 Budget Discussion



May 1, 2024



G e n e r a F u n d

## FY24 Cash Reserves Review

Projected FY24 ending cash balance: \$5.7 million\*

\*Ending balance assumes committed distributions for Community Grant donations that have a high likelihood of carrying over to FY25: \$2.2 Million Estimated ending cash: \$5.7 million Less: Operating Reserve - \$4.7 million

\$1 million – unrestricted cash reserves\*\*

Contingency Reserve: \$2.57 million

\*\* Assumes all appropriations will be spent for FY24

- historically, not the case





### **FY25**

Estimated Revenues: \$28.95 Million Less:

Estimated Expenses: \$28.65 million

Unallocated Revenue: **\$302,000** 

Unallocated FY24 Cash Reserve: \$1 million Contingency Reserve: \$2.57 million