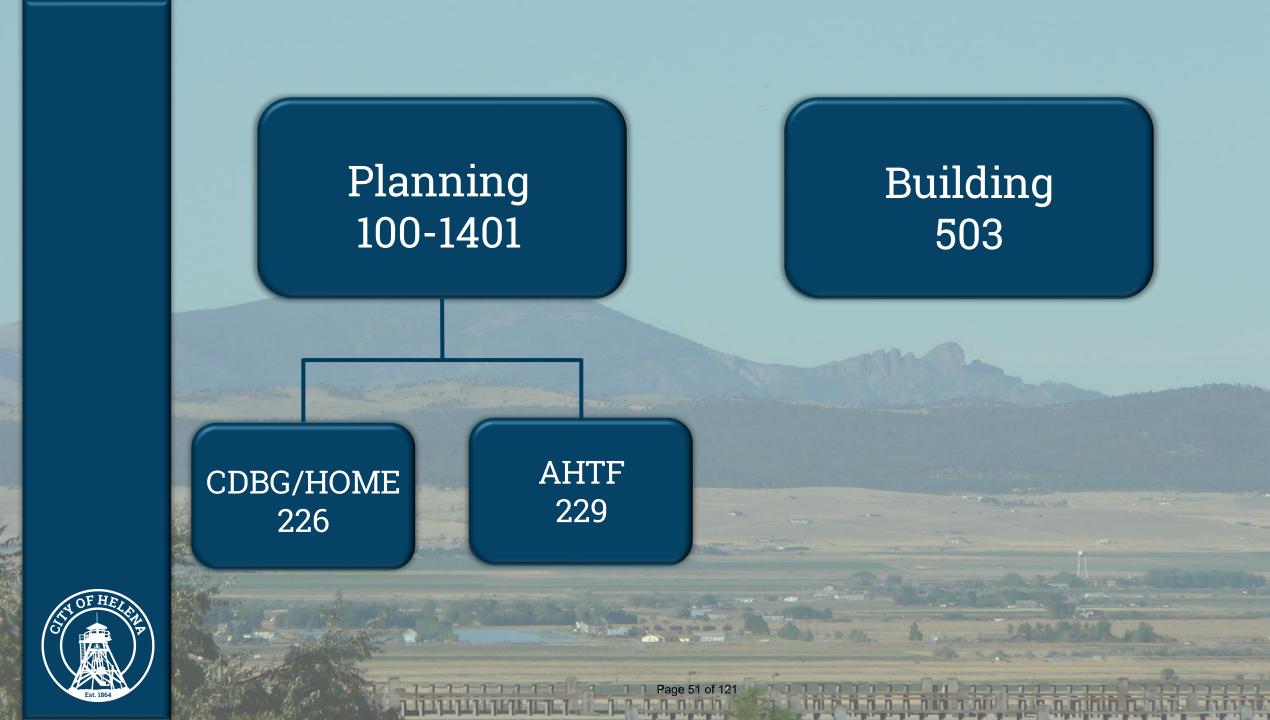

### City of Helena, Montana

04/24/2024

To: Tim Burton, City Manager

From: Sheila Danielson, Finance Director

**Subject:** FY25 Budget Presentations: Fire; Police; Community Development;

Community Facilities

<u>Present Situation:</u> FY25 Department Budget Presentations:

• Fire

Police / Support Services Division

• Community Development

Building Department

• Community Facilities

**Background Information:** N/A

<u>Proposal/Objective:</u> Consider Proposed FY25 Budget presentations