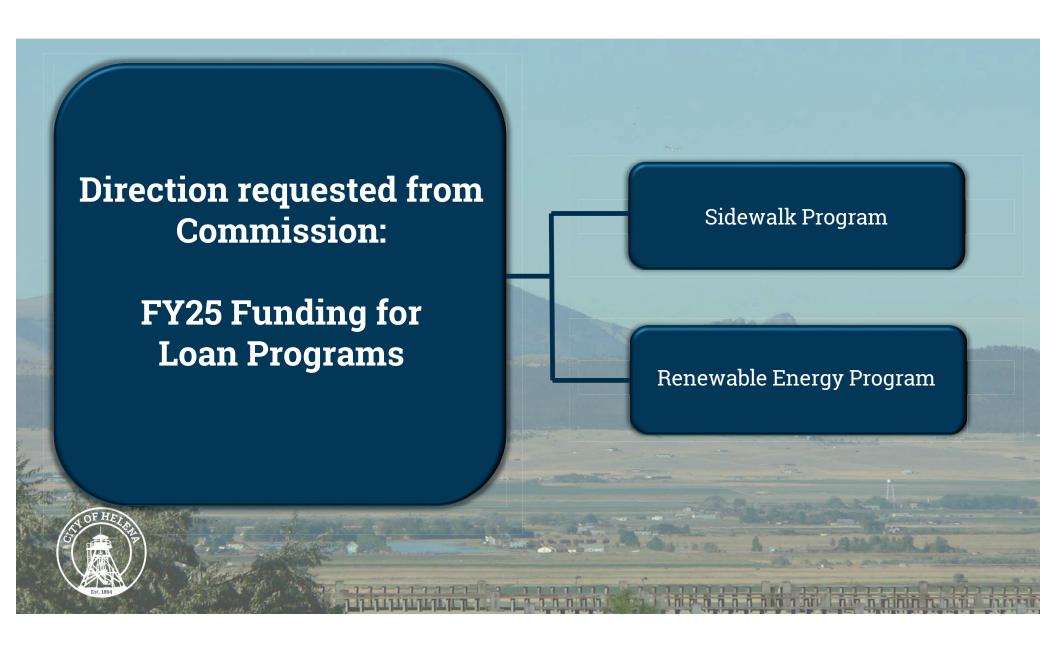

y Grants
- Loan programs

# Fiscal Year 2025 Budget Discussion



May 1, 2024



G e n e r a F u n d

## FY24 Cash Reserves Review

Projected FY24 ending cash balance: \$5.7 million\*

\*Ending balance assumes committed distributions for Community Grant donations that have a high likelihood of carrying over to FY25: \$2.2 Million Estimated ending cash: \$5.7 million Less: Operating Reserve - \$4.7 million

\$1 million – unrestricted cash reserves\*\*

Contingency Reserve: \$2.57 million

\*\* Assumes all appropriations will be spent for FY24

- historically, not the case





### **FY25**

Estimated Revenues: \$28.95 Million Less:

Estimated Expenses: \$28.65 million

Unallocated Revenue: **\$302,000** 

Unallocated FY24 Cash Reserve: \$1 million Contingency Reserve: \$2.57 million