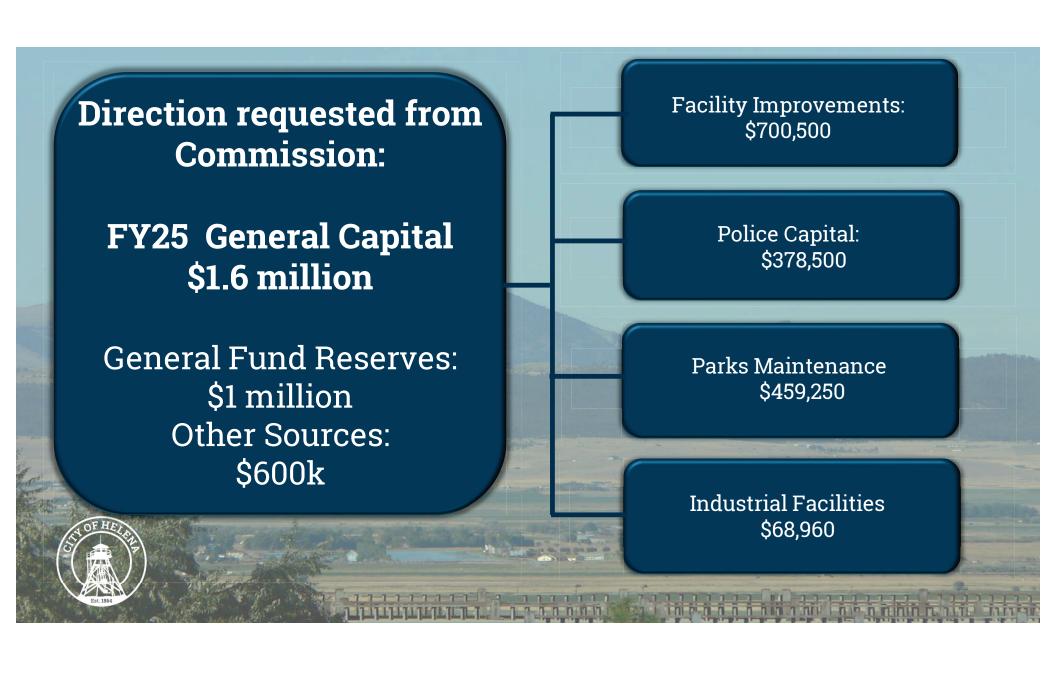

ity Grants
- Loan programs

# Fiscal Year 2025 Budget Discussion



May 1, 2024



G e n e r a F u n d

## FY24 Cash Reserves Review

Projected FY24 ending cash balance: \$5.7 million\*

\*Ending balance assumes committed distributions for Community Grant donations that have a high likelihood of carrying over to FY25: \$2.2 Million Estimated ending cash: \$5.7 million Less: Operating Reserve - \$4.7 million

\$1 million – unrestricted cash reserves\*\*

Contingency Reserve: \$2.57 million

\*\* Assumes all appropriations will be spent for FY24

- historically, not the case





### **FY25**

Estimated Revenues: \$28.95 Million Less:

Estimated Expenses: \$28.65 million

Unallocated Revenue: **\$302,000** 

Unallocated FY24 Cash Reserve: \$1 million Contingency Reserve: \$2.57 million