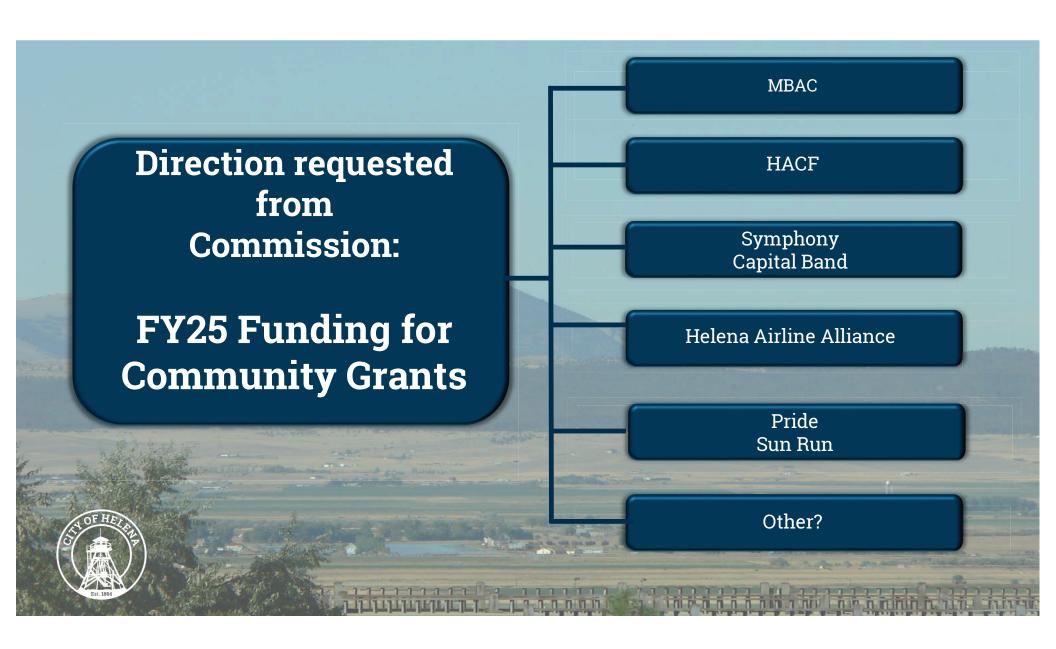

Grants
- Loan programs

# Fiscal Year 2025 Budget Discussion



May 1, 2024



G e n e r a F u n d

## FY24 Cash Reserves Review

Projected FY24 ending cash balance: \$5.7 million\*

\*Ending balance assumes committed distributions for Community Grant donations that have a high likelihood of carrying over to FY25: \$2.2 Million Estimated ending cash: \$5.7 million Less: Operating Reserve - \$4.7 million

\$1 million – unrestricted cash reserves\*\*

Contingency Reserve: \$2.57 million

\*\* Assumes all appropriations will be spent for FY24

- historically, not the case





### **FY25**

Estimated Revenues: \$28.95 Million Less:

Estimated Expenses: \$28.65 million

Unallocated Revenue: **\$302,000** 

Unallocated FY24 Cash Reserve: \$1 million Contingency Reserve: \$2.57 million