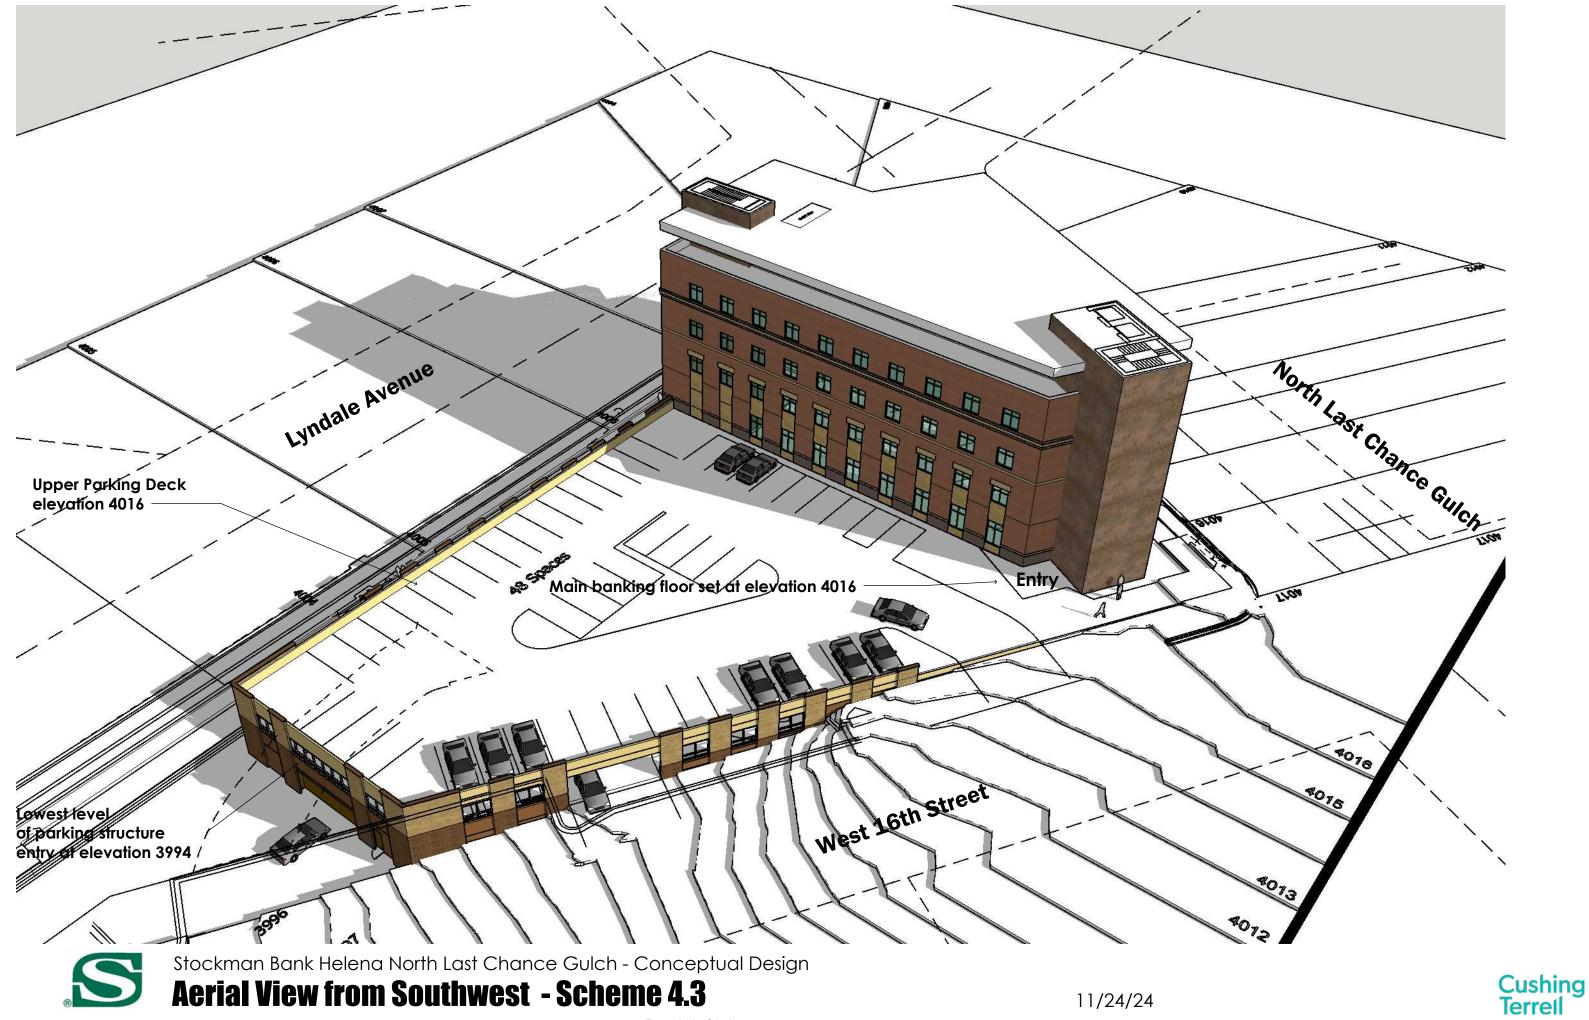

#### 10. Communications from the Helena Citizens Council

- 11. Regular Items
  - A Consider the allocation of funds from the former Consolidated Central Helena Urban Renewal Area to a new project located within the boundaries of the former URA
  - **B.** Consider a Resolution distributing Downtown Urban Renewal District Tax Increment Financing funds to Stockman Financial Corporation for costs associated with demolition activities at 1020 North Last Chance Gulch.
  - **C.** Consider a Resolution distributing Downtown Urban Renewal District Tax Increment Financing funds to Sturnella Squared, LLC, for historic faade improvements at 316 Fuller Avenue
- 12. Public Communications
- 13. Adjournment