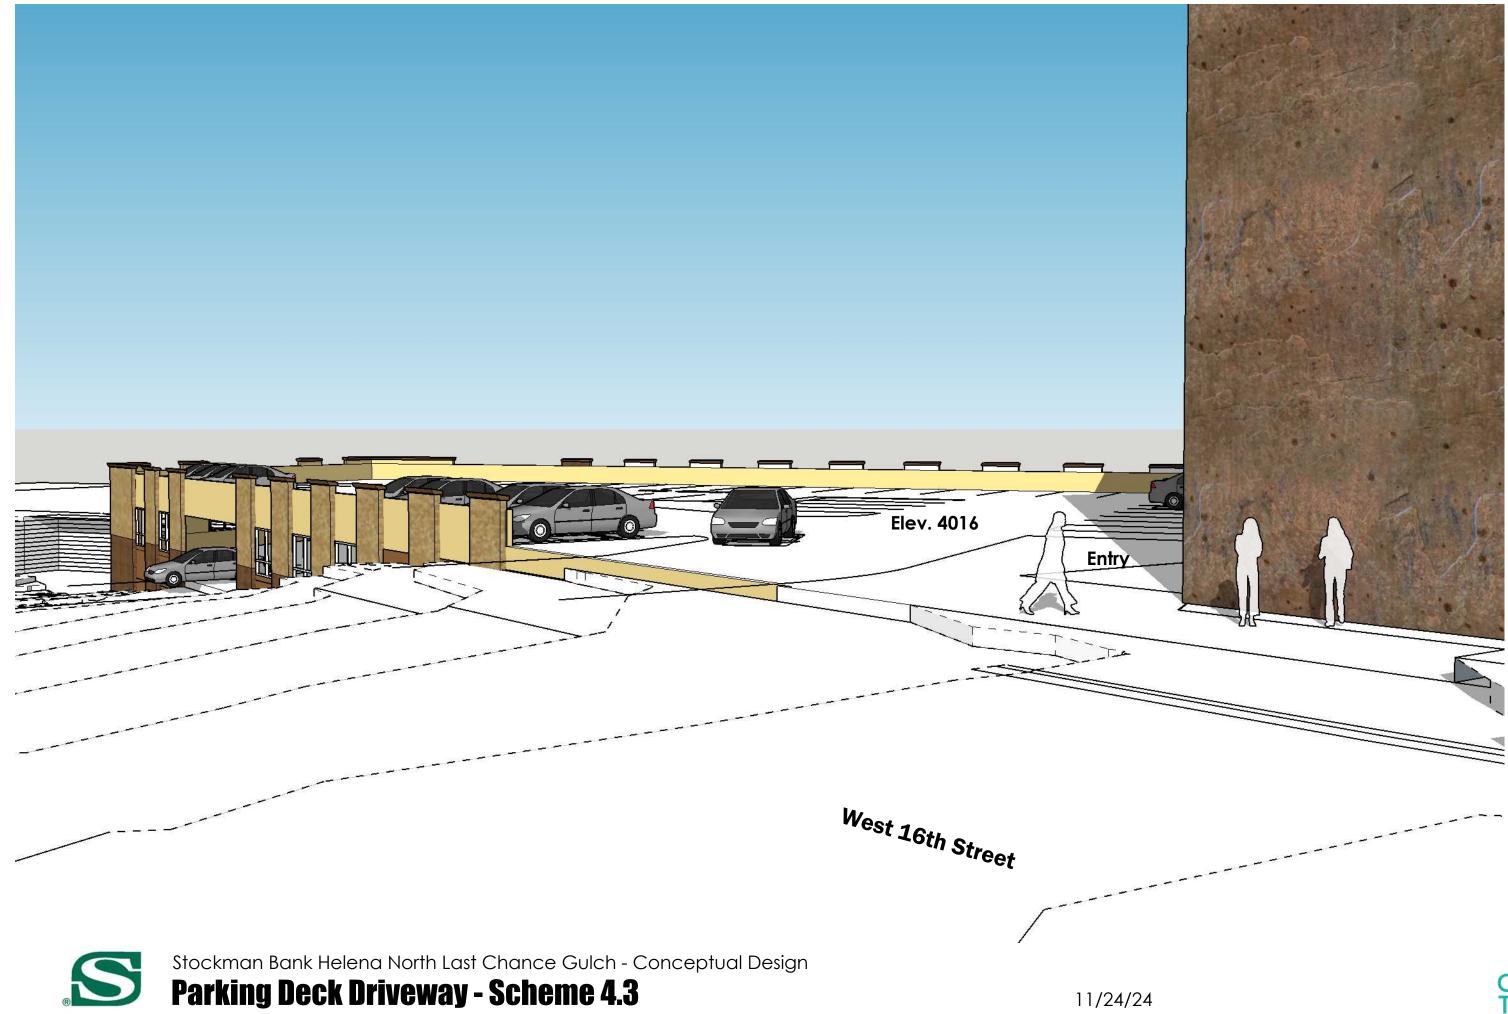

#### 10. Communications from the Helena Citizens Council

- 11. Regular Items
  - A Consider the allocation of funds from the former Consolidated Central Helena Urban Renewal Area to a new project located within the boundaries of the former URA
  - **B.** Consider a Resolution distributing Downtown Urban Renewal District Tax Increment Financing funds to Stockman Financial Corporation for costs associated with demolition activities at 1020 North Last Chance Gulch.
  - **C.** Consider a Resolution distributing Downtown Urban Renewal District Tax Increment Financing funds to Sturnella Squared, LLC, for historic faade improvements at 316 Fuller Avenue
- 12. Public Communications
- 13. Adjournment