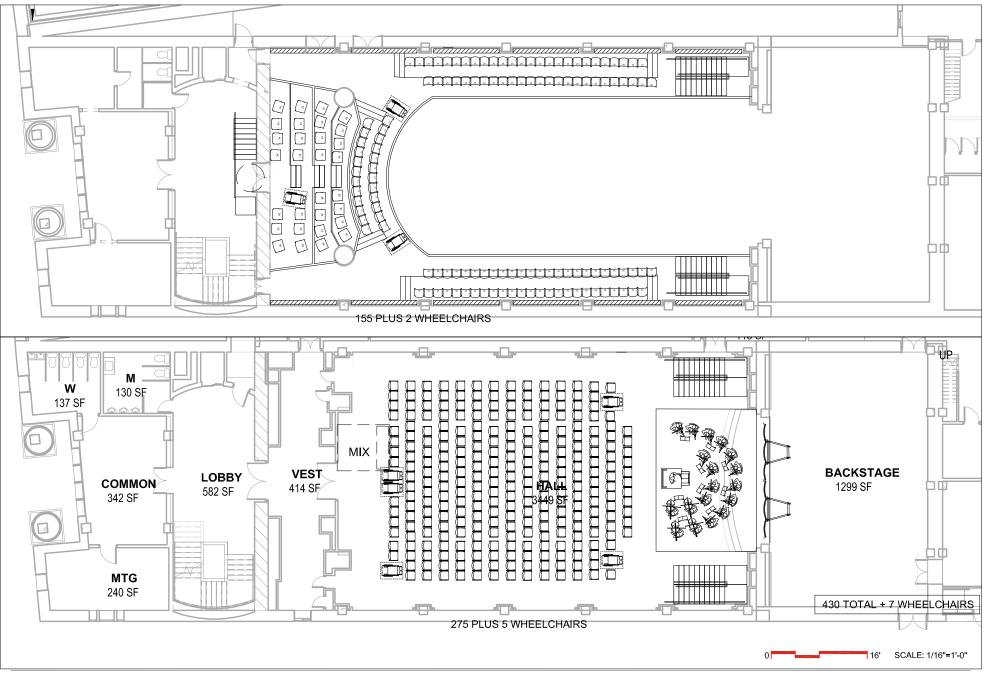

ional information in Acoustics Report.

### Performance Space Seating

The seating will retain the flat floor of the main level with portable

stacking chairs that can be ganged together and easily reconfigured or stored on carts. This will allow for a multitude of setups and different orientations for rehearsal and performance in the room. This will also allow the room to be reconfigured for banquet with tables and chairs. The balconies will be fixed seats on tiers to help ensure adequate sightlines.

Potential space seating layouts are included in subsequent pages. These space seating layouts are preliminary; revisions to the layouts are anticipated as the project moves through each design phase.



Page 257 of 352



**MOSEIC** HELENA SYMPHONY PAR MARCH 2024 PAGE 42

**PROJECT MING** 



239-Helena Symphony\23239-31-Sketches\23239-2023-11-12-Musician layouts.dwg

**PROJECT MING** 



**MOSEIC** HELENA SYMPHONY PAR MARCH 2024 PAGE 44



**MOSAIC** HELENA SYMPHONY PAR MARCH 2024 PAGE 45



**MOSAIC** HELENA SYMPHONY PAR | MARCH 2024 | PAGE 46

Page 262 of 352

**MOSEIC** HELENA SYMPHONY PAR | MARCH 2024 | PAGE 47

Page 263 of 352

**PROJECT MING** 

DESIGN

THE Ming OPERA HOUSE



**MOSBIC** HELENA SYMPHONY PAR MARCH 2024 PAGE 49

A wat the sea

THE Ming

PROJECT MING DESIGN

FACTOR AND IN COMPANY AND INC.







DESIGN RENDERINGS

States.

**MOSEIC** HELENA SYMPHONY PAR | MARCH 2024 | PAGE 51

197711/10/10

1150115115116

Page 267 of 352

f

CINCLER OF STREET, STR

PROJECT MING

G

# DESIGN RENDERINGS

**MOSBIC** HELENA SYMPHONY PAR | MARCH 2024 | PAGE 52

Page 268 of 352