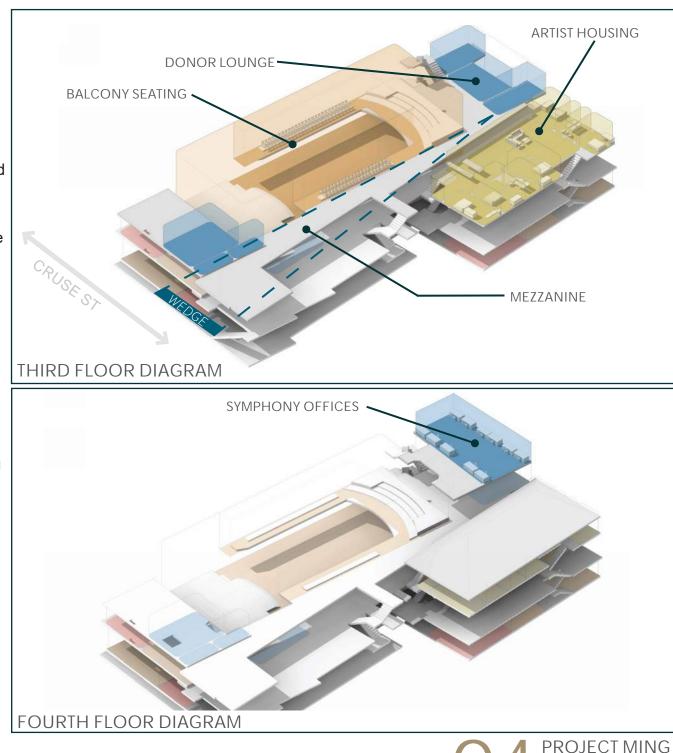

ght & Traction Building; The CSTA will have new offices in the Light & Traction Building and will maintain exclusive use of the "Red Room."

#### Second Floor

The Second Floor is level with the northern Parking Lot and access to the Ming will be through The Wedge with restrooms, lobby, ticketing, and bar. Existing Ming spaces on this floor will remain, while the Light & Traction Building is renovated to have two Public Meeting Rooms (also accessed from the Parking Lot).

#### Third & Fourth Floor

The Third Floor will have balcony seating and a VIP Donor Lounge space. Back of house rooms in the Ming will be converted to a Music Library. The Light & Traction Building will be designed specifically for Artists Housing. The fourth floor will house Symphony staff not located on other floors.



Page 249 of 352

### FLOOR PLAN: 1ST FLOOR MING & LT



**MOSAIC** HELENA SYMPHONY PAR | MARCH 2024 | PAGE 34

Page 250 of 352

**PROJECT MING** 

### FLOOR PLAN: 2ND FLOOR LT





Page 251 of 352

PROJECT MING

### FLOOR PLAN: 2ND FLOOR MING, 3RD FLOOR LT



**MOSaiC** HELENA SYMPHONY PAR | MARCH 2024 | PAGE 36

Page 252 of 352

**PROJECT MING** 

# FLOOR PLAN: 3RD FLOOR MING



**MOSEIC** HELENA SYMPHONY PAR | MARCH 2024 | PAGE 37

PROJECT MING

# FLOOR PLAN: 4TH FLOOR MING





**MOSEIC** HELENA SYMPHONY PAR | MARCH 2024 | PAGE 38

Page 254 of 352

### DESIGN CONSIDERATIONS

### Strategic Planning: Operations & Organization

Opportunities and considerations were identified within the strategic planning portion of this PAR and have been incorporated into the proposed design. Opportunit