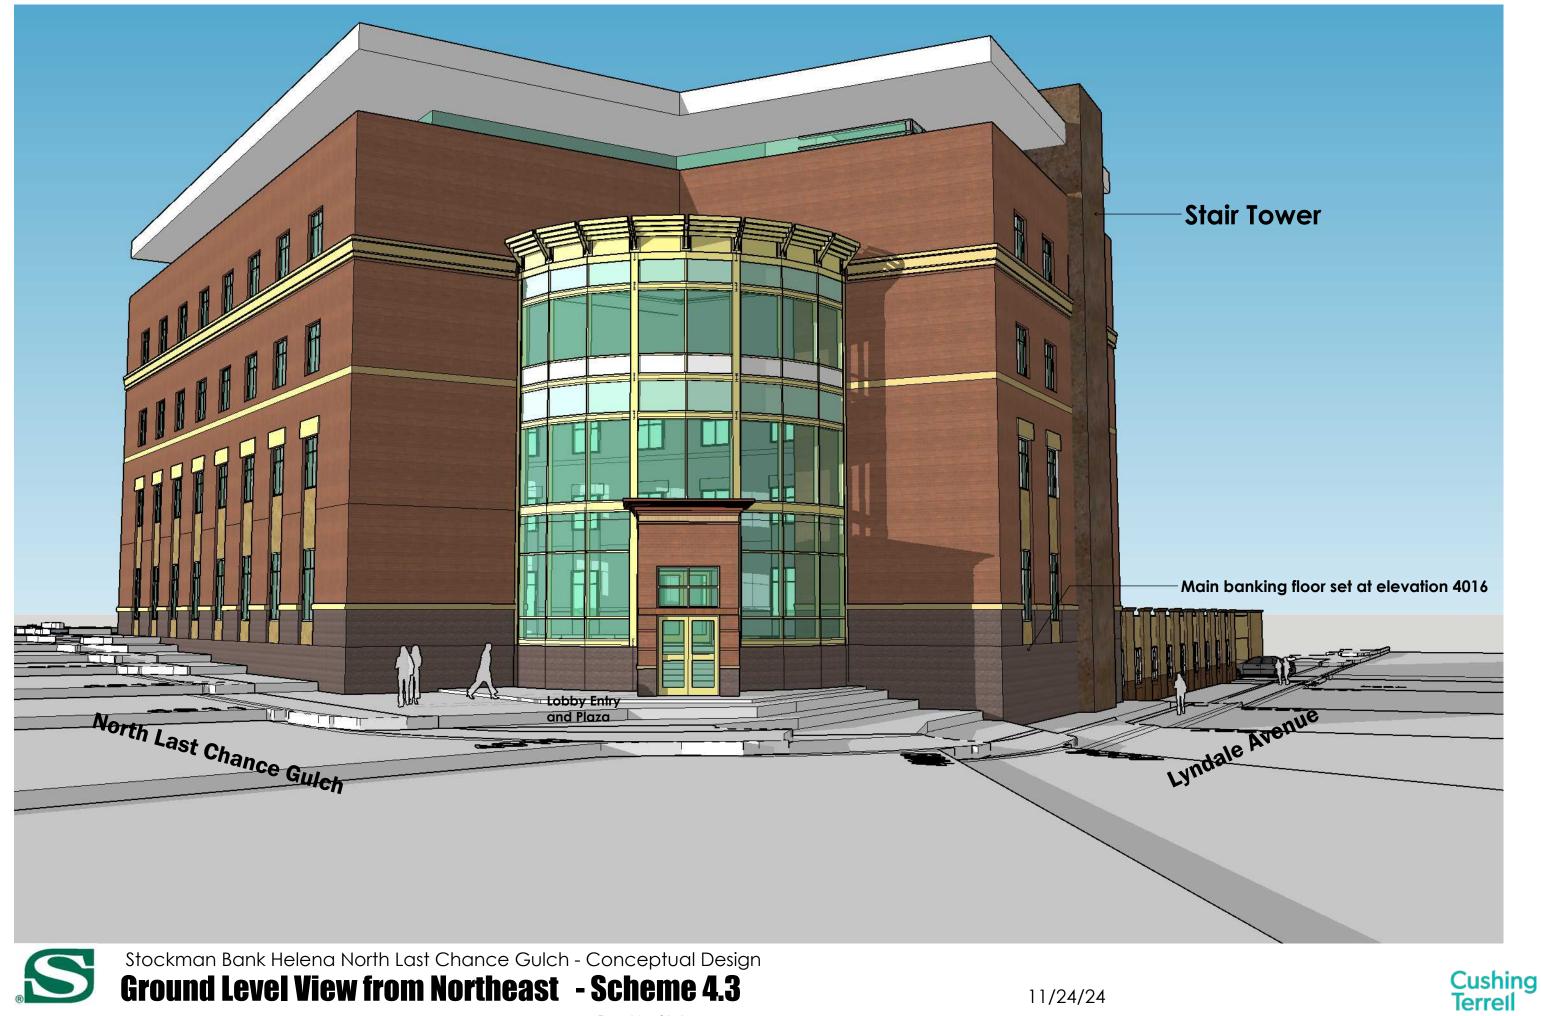

#### 10. Communications from the Helena Citizens Council

- 11. Regular Items
  - A Consider the allocation of funds from the former Consolidated Central Helena Urban Renewal Area to a new project located within the boundaries of the former URA
  - **B.** Consider a Resolution distributing Downtown Urban Renewal District Tax Increment Financing funds to Stockman Financial Corporation for costs associated with demolition activities at 1020 North Last Chance Gulch.
  - **C.** Consider a Resolution distributing Downtown Urban Renewal District Tax Increment Financing funds to Sturnella Squared, LLC, for historic faade improvements at 316 Fuller Avenue
- 12. Public Communications
- 13. Adjournment