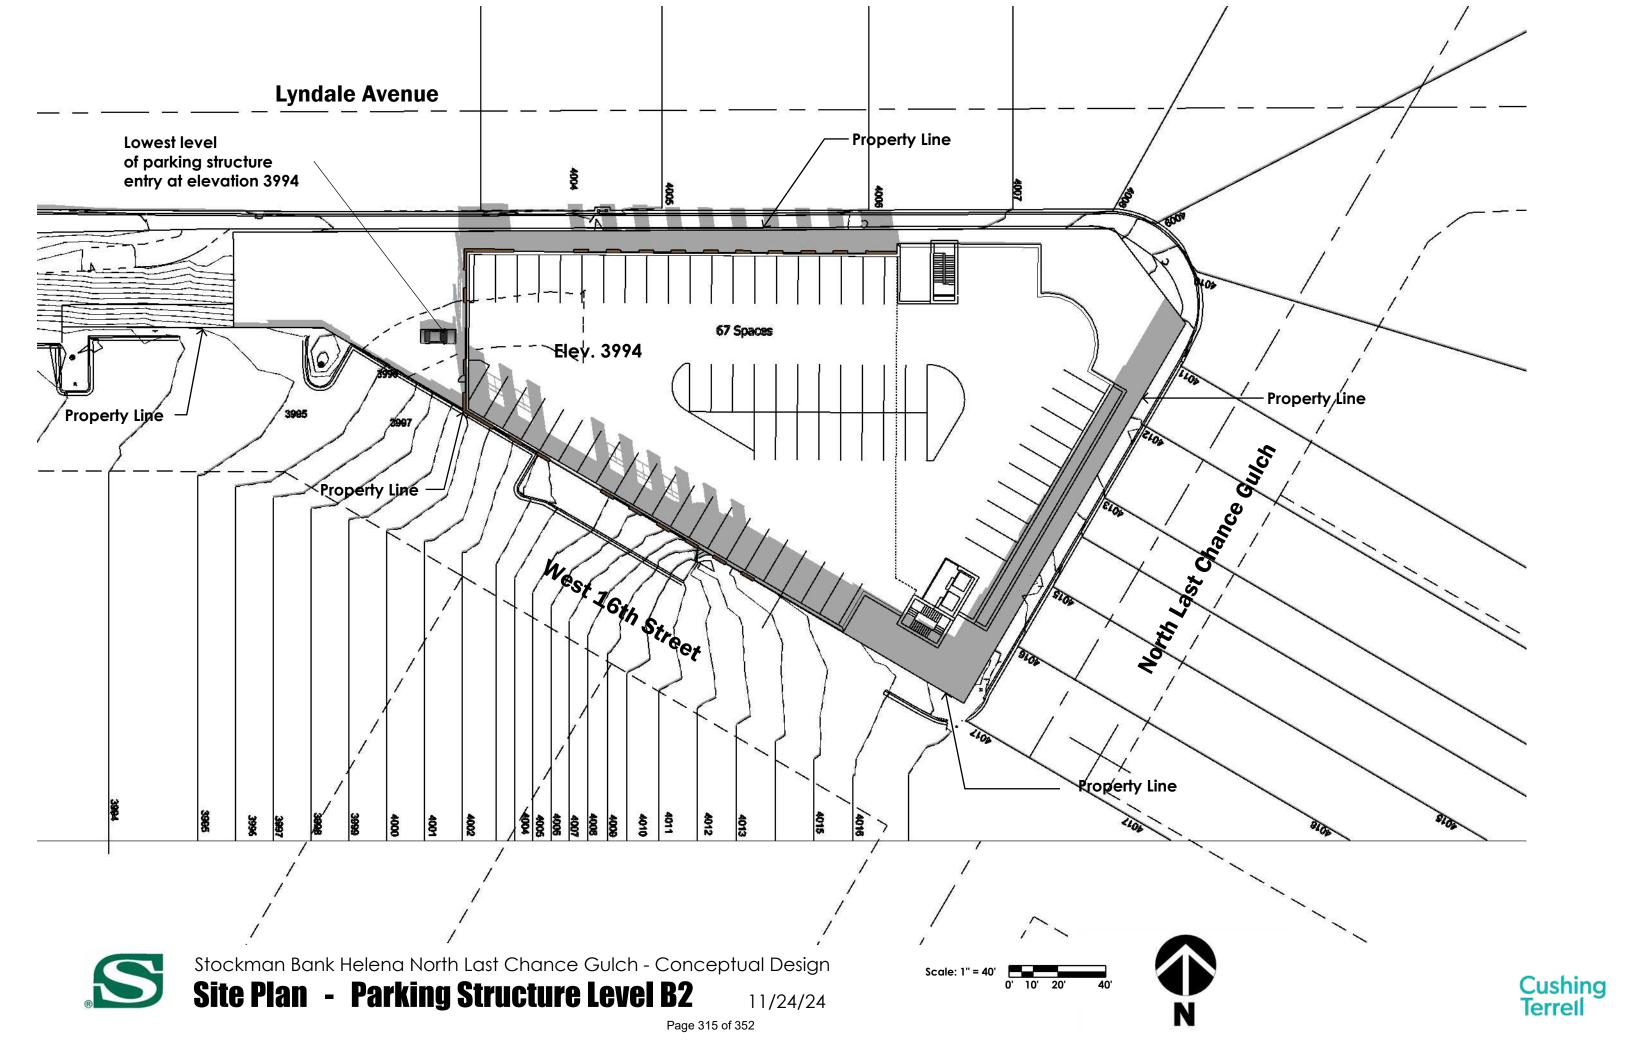

#### 10. Communications from the Helena Citizens Council

- 11. Regular Items
  - A Consider the allocation of funds from the former Consolidated Central Helena Urban Renewal Area to a new project located within the boundaries of the former URA
  - **B.** Consider a Resolution distributing Downtown Urban Renewal District Tax Increment Financing funds to Stockman Financial Corporation for costs associated with demolition activities at 1020 North Last Chance Gulch.
  - **C.** Consider a Resolution distributing Downtown Urban Renewal District Tax Increment Financing funds to Sturnella Squared, LLC, for historic faade improvements at 316 Fuller Avenue
- 12. Public Communications
- 13. Adjournment