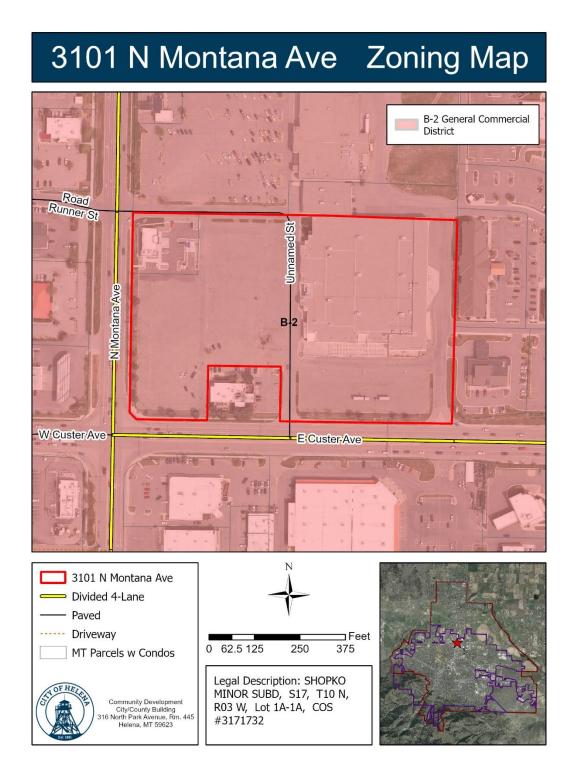

#### 5. Consent Agenda

- A. Claims
- **B.** Consider an extension of the Shopko Minor Subdivision preliminary plat from March 2025 to March 2028 as shown on certificate of survey 3171732.