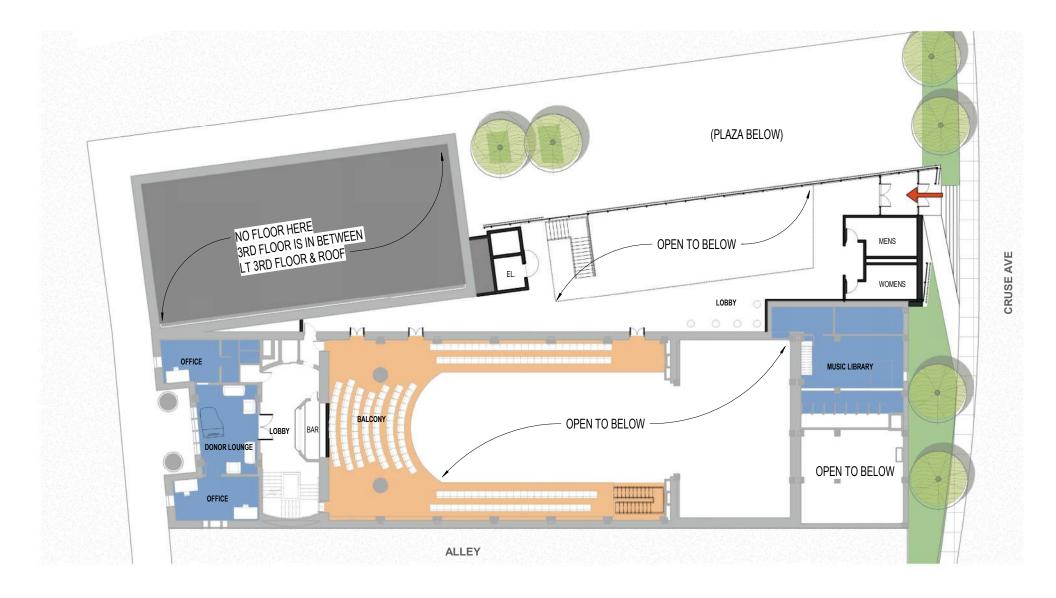

Building is renovated to have two Public Meeting Rooms (also accessed from the Parking Lot).

#### Third & Fourth Floor

The Third Floor will have balcony seating and a VIP Donor Lounge space. Back of house rooms in the Ming will be converted to a Music Library. The Light & Traction Building will be designed specifically for Artists Housing. The fourth floor will house Symphony staff not located on other floors.



Page 249 of 352

### FLOOR PLAN: 1ST FLOOR MING & LT



**MOSAIC** HELENA SYMPHONY PAR | MARCH 2024 | PAGE 34

Page 250 of 352

**PROJECT MING** 

### FLOOR PLAN: 2ND FLOOR LT





Page 251 of 352

PROJECT MING

### FLOOR PLAN: 2ND FLOOR MING, 3RD FLOOR LT



**MOSaiC** HELENA SYMPHONY PAR | MARCH 2024 | PAGE 36

Page 252 of 352

**PROJECT MING** 

# FLOOR PLAN: 3RD FLOOR MING



**MOSEIC** HELENA SYMPHONY PAR | MARCH 2024 | PAGE 37

PROJECT MING

# FLOOR PLAN: 4TH FLOOR MING





**MOSEIC** HELENA SYMPHONY PAR | MARCH 2024 | PAGE 38

Page 254 of 352

### DESIGN CONSIDERATIONS

### Strategic Planning: Operations & Organization

Opportunities and considerations were identified within the strategic planning portion of this PAR and have been incorporated into the proposed design. Opportunities from a strategic planning perspective include the following:

- A mid-size, accessible, and affordable venue is needed to support the Helena community. A wide range of potential users have expressed interest in programming in the space, including local arts and culture organizations, wedding and private event producers, and tourism and government representatives.
- Community m