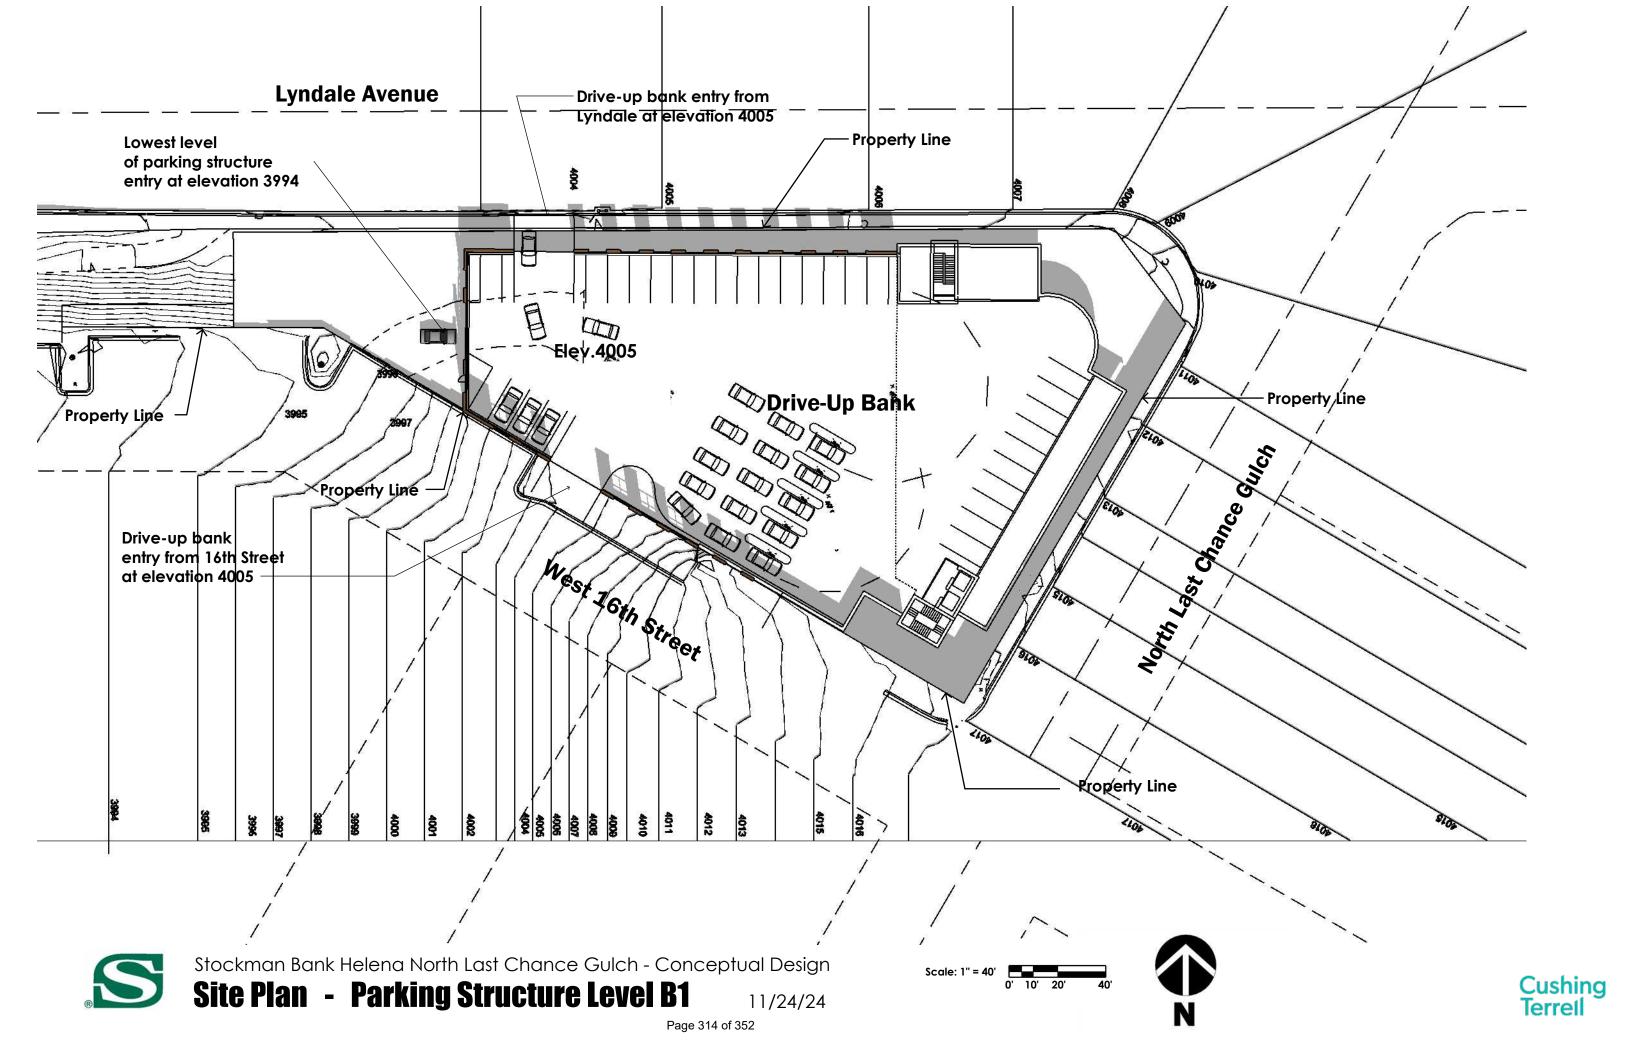

a drive-up bank. The lot coverage of building and parking structure is 74%.

In summary, the amount of built square footage contained on the site increases from 13,095 to 125,179. The number of parking spaces increases from 38 to 138. The lot coverage increases from 21% to 74%.

#### I. Cost of Public Services

At this time, it appears all public services required to support the construction and operation of the new building are in place.

#### j. Housing Component

Housing is not included in this project.

#### k. Conformance with Requirements for TIF Fund Expenditures

TIF eligible costs in this application are in conformance with MCA 7-15-4288 Item 2. Demolition and Removal of Structures.

# The Following images are conceptual only. The final design may differ.



Page 312 of 352













Page 316 of 352





Page 317 of 352



Page 318 of 352



Page 319 of 352



Page 320 of 352

11/24/24





Page 321 of 352







11/24/24

Page 322 of 352





S

Stockman Bank Helena North Last Chance Gulch - Conceptual Design
Parking Level B1 from Northeast- Scheme 4.3

Page 323 of 352

11/24/24

| and the second