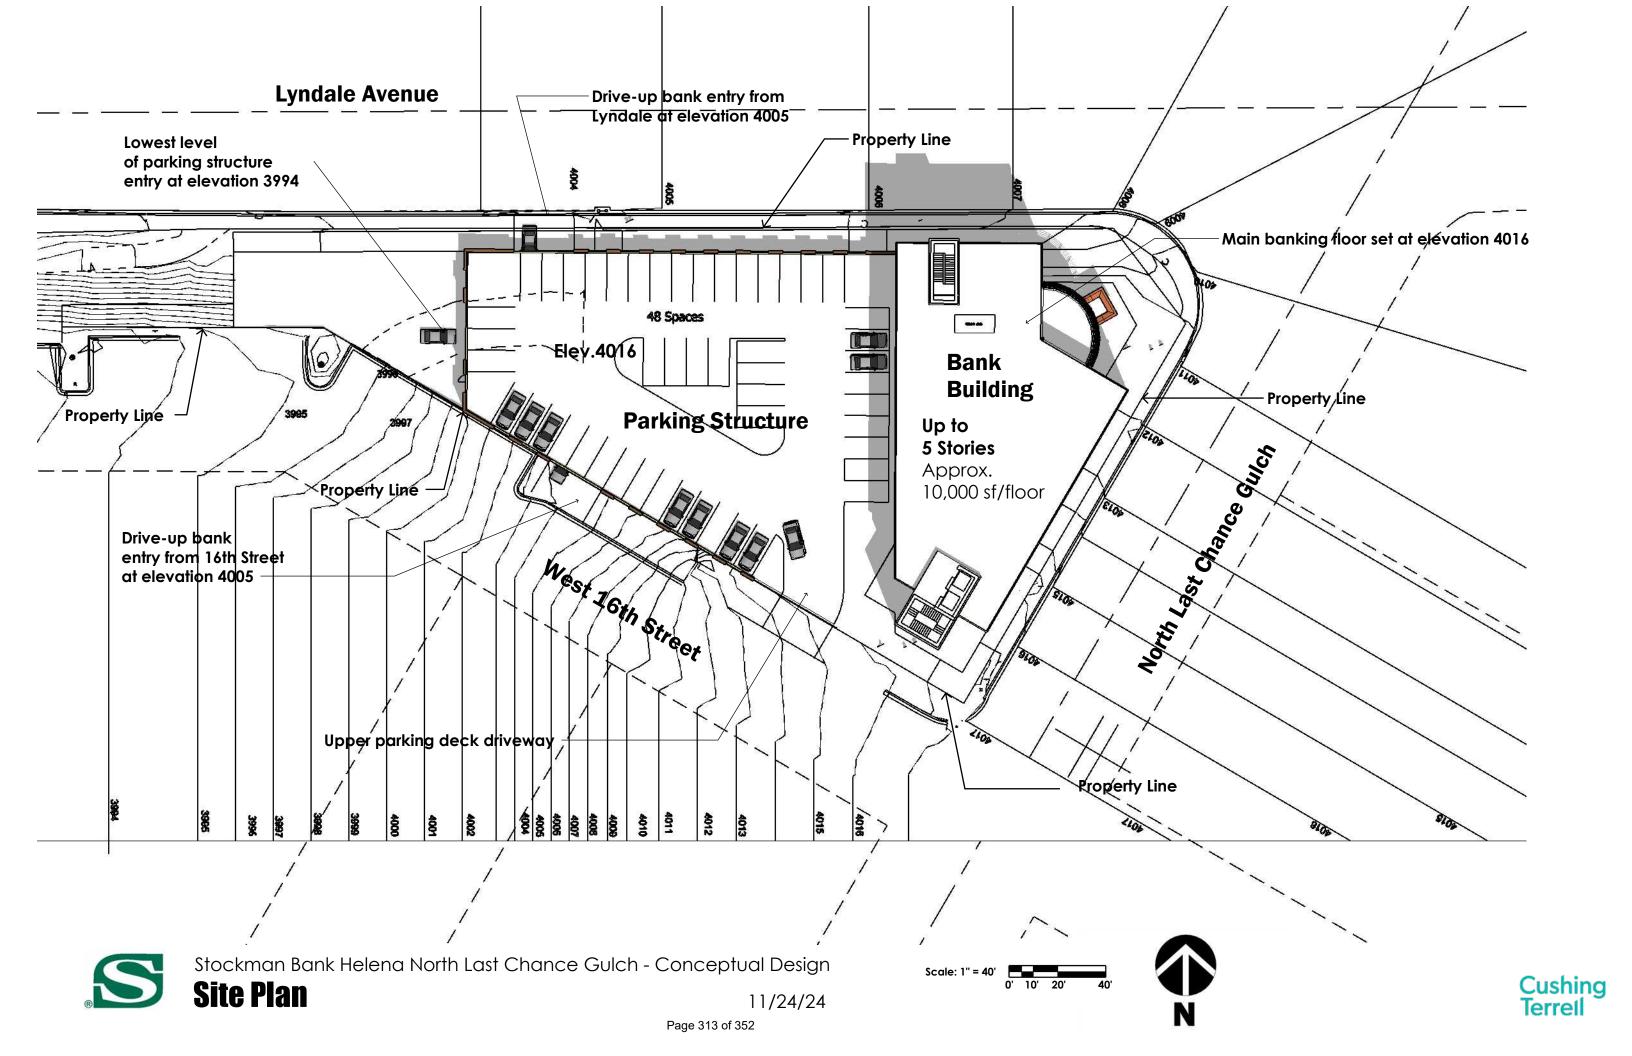

us a drive-up bank. The lot coverage of building and parking structure is 74%.

In summary, the amount of built square footage contained on the site increases from 13,095 to 125,179. The number of parking spaces increases from 38 to 138. The lot coverage increases from 21% to 74%.

#### I. Cost of Public Services

At this time, it appears all public services required to support the construction and operation of the new building are in place.

#### j. Housing Component

Housing is not included in this project.

#### k. Conformance with Requirements for TIF Fund Expenditures

TIF eligible costs in this application are in conformance with MCA 7-15-4288 Item 2. Demolition and Removal of Structures.

# The Following images are conceptual only. The final design may differ.



Page 312 of 352













Page 316 of 352





Page 317 of 352



Page 318 of 352



Page 319 of 352



Page 320 of 352

11/24/24





Page 321 of 352







11/24/24

Page 322 of 352





S

Stockman Bank Helena North Last Chance Gulch - Conceptual Design
Parking Level B1 from Northeast- Scheme 4.3

Page 323 of 352

11/24/24

| and the second