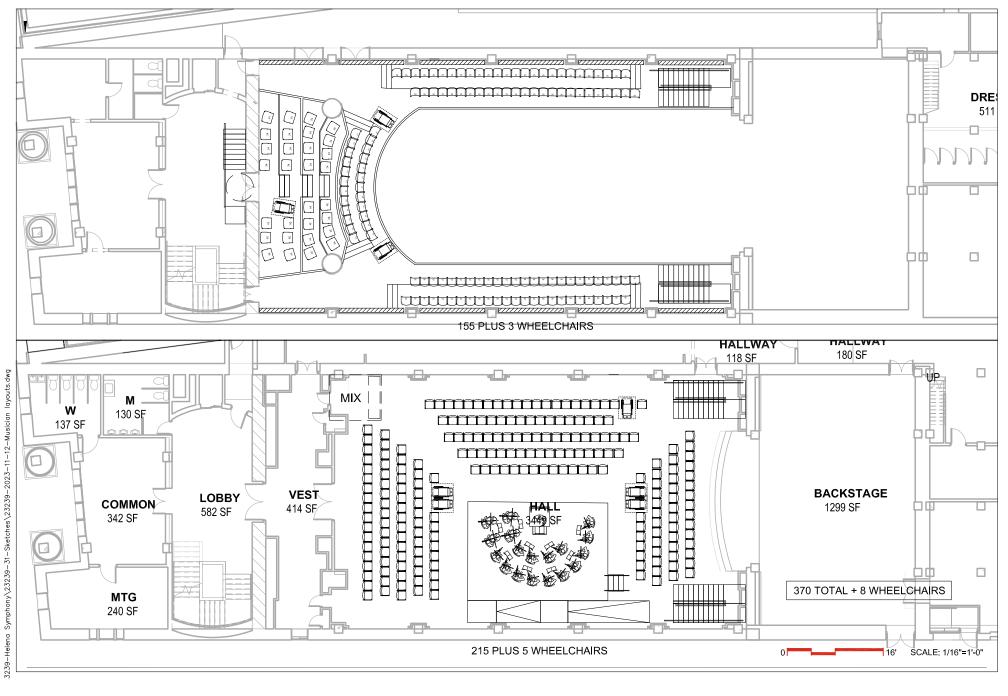

ation for Symphony rehearsals on the main floor.

See appendix for additional information in Acoustics Report.

### Performance Space Seating

The seating will retain the flat floor of the main level with portable

stacking chairs that can be ganged together and easily reconfigured or stored on carts. This will allow for a multitude of setups and different orientations for rehearsal and performance in the room. This will also allow the room to be reconfigured for banquet with tables and chairs. The balconies will be fixed seats on tiers to help ensure adequate sightlines.

Potential space seating layouts are included in subsequent pages. These space seating layouts are preliminary; revisions to the layouts are anticipated as the project moves through each design phase.



Page 257 of 352



**MOSEIC** HELENA SYMPHONY PAR MARCH 2024 PAGE 42

**PROJECT MING** 



239-Helena Symphony\23239-31-Sketches\23239-2023-11-12-Musician layouts.dwg

**PROJECT MING** 



**MOSEIC** HELENA SYMPHONY PAR MARCH 2024 PAGE 44



**MOSAIC** HELENA SYMPHONY PAR MARCH 2024 PAGE 45



**MOSAIC** HELENA SYMPHONY PAR | MARCH 2024 | PAGE 46

Page 262 of 352

**MOSEIC** HELENA SYMPHONY PAR | MARCH 2024 | PAGE 47

Page 263 of 352

**PROJECT MING** 

DESIGN

THE Ming OPERA HOUSE



**MOSBIC** HELENA SYMPHONY PAR MARCH 2024 PAGE 49

A wat the sea

THE Ming

PROJECT MING DESIGN

FACTOR AND IN COMPANY AND INC.







DESIGN RENDERINGS

States.

**MOSEIC** HELENA SYMPHONY PAR | MARCH 2024 | PAGE 51

197711/10/10

1150115115116

Page 267 of 352

f

CINCLER OF STREET, STR

PROJECT MING

G

# DESIGN RENDERINGS