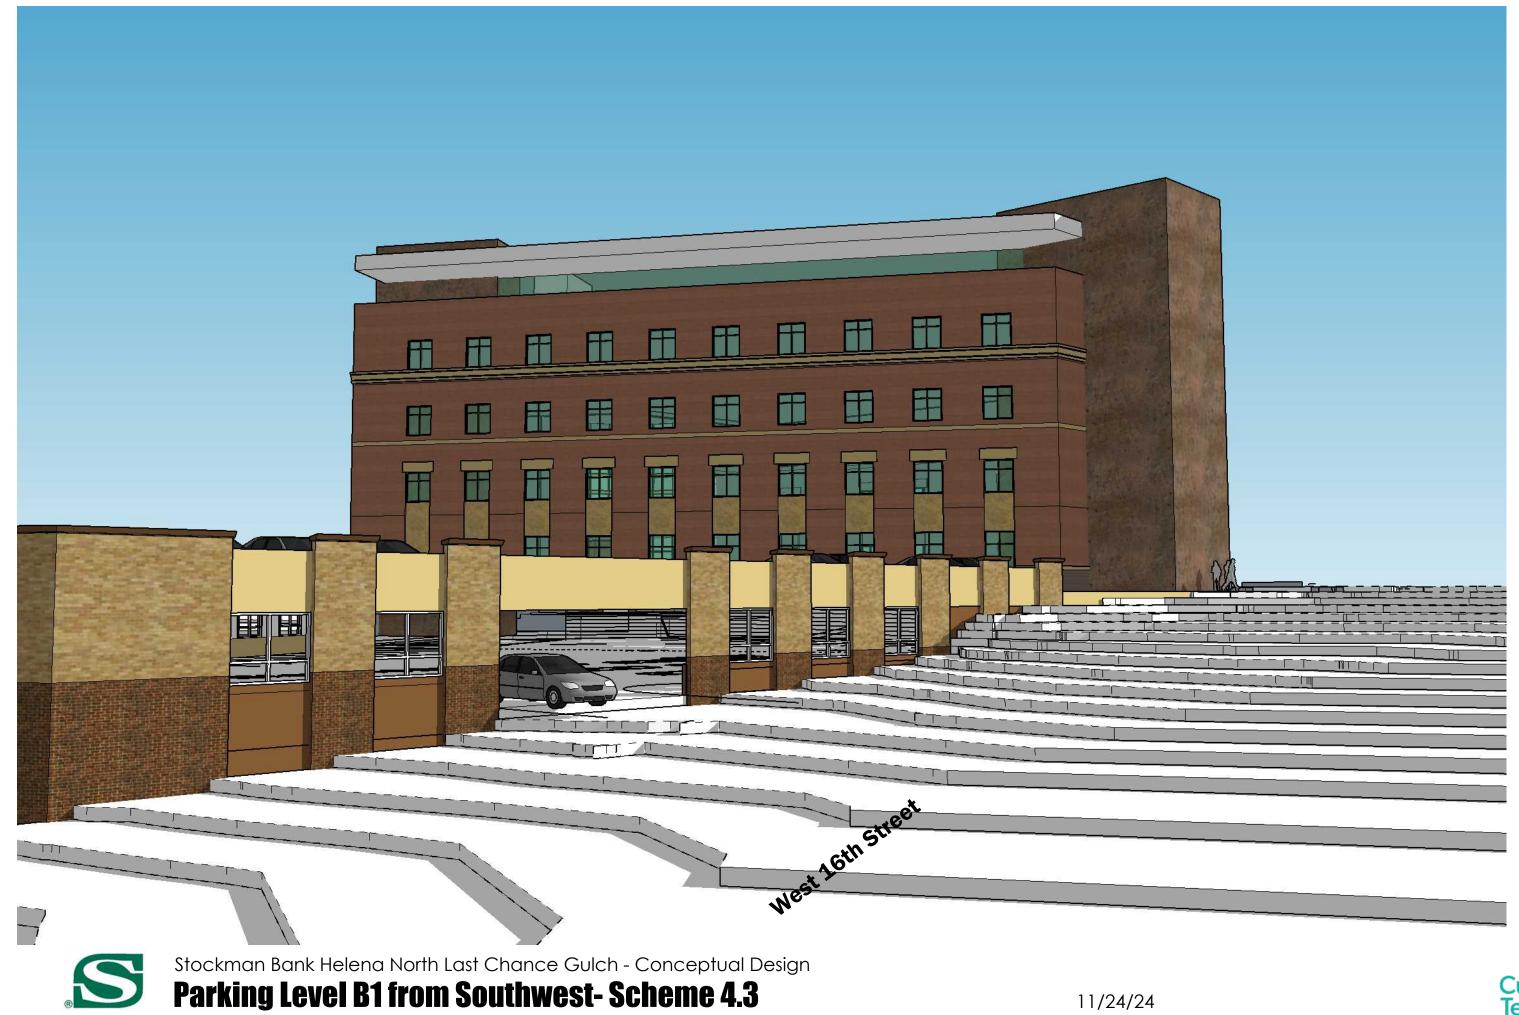

#### 10. Communications from the Helena Citizens Council

- 11. Regular Items
  - A Consider the allocation of funds from the former Consolidated Central Helena Urban Renewal Area to a new project located within the boundaries of the former URA
  - **B.** Consider a Resolution distributing Downtown Urban Renewal District Tax Increment Financing funds to Stockman Financial Corporation for costs associated with demolition activities at 1020 North Last Chance Gulch.
  - **C.** Consider a Resolution distributing Downtown Urban Renewal District Tax Increment Financing funds to Sturnella Squared, LLC, for historic faade improvements at 316 Fuller Avenue
- 12. Public Communications
- 13. Adjournment