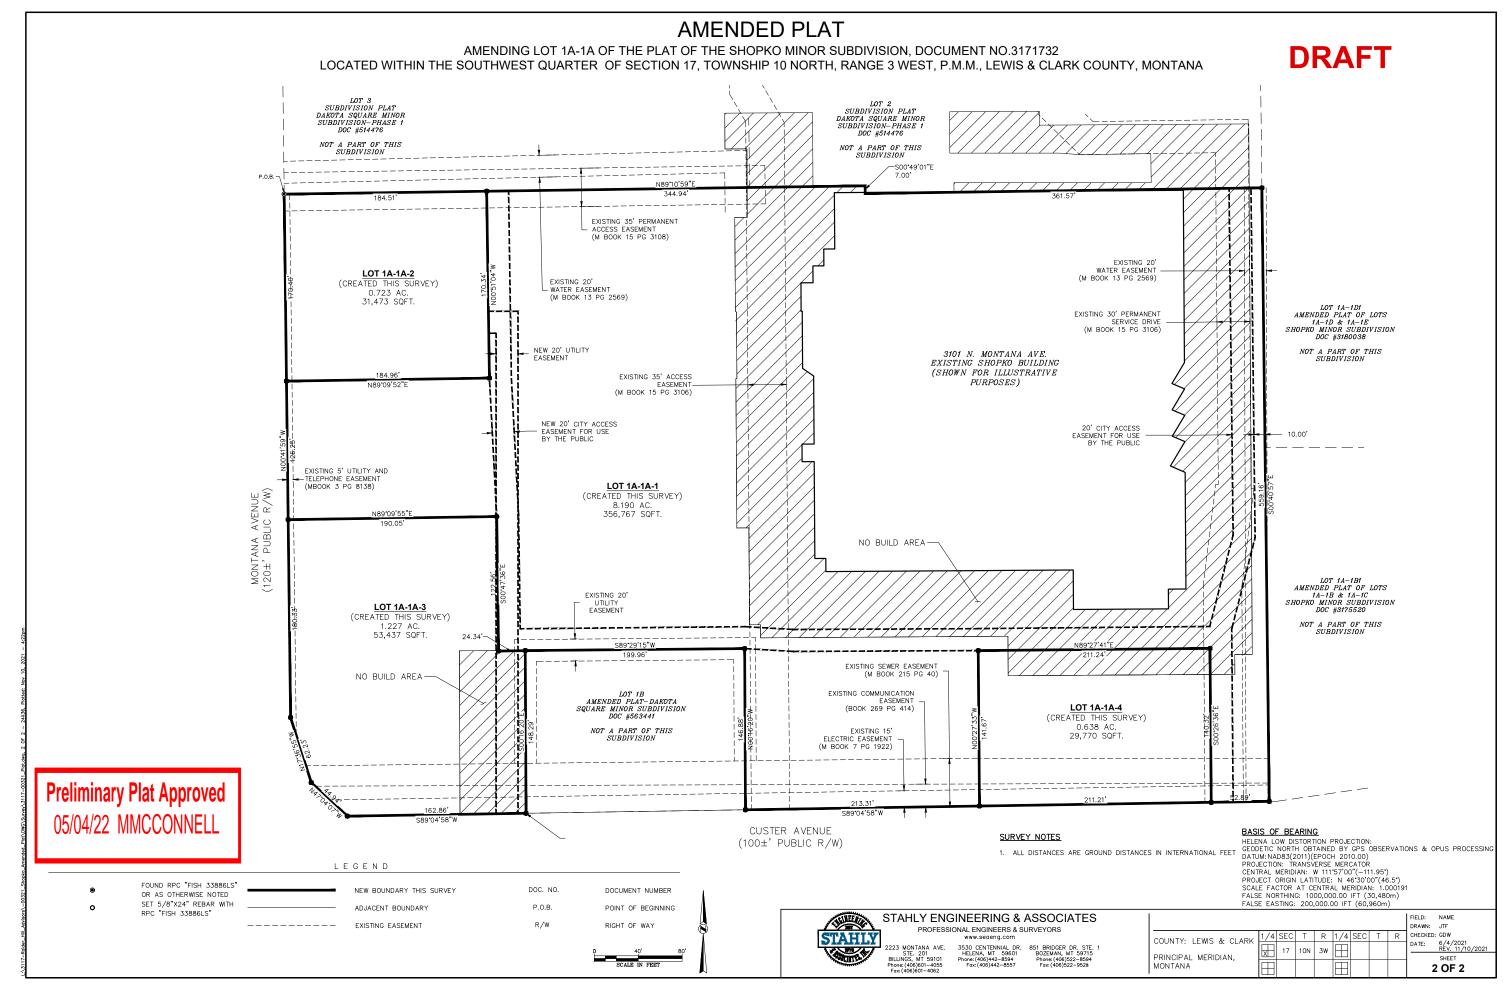

#### 5. Consent Agenda

- A. Claims
- **B.** Consider an extension of the Shopko Minor Subdivision preliminary plat from March 2025 to March 2028 as shown on certificate of survey 3171732.