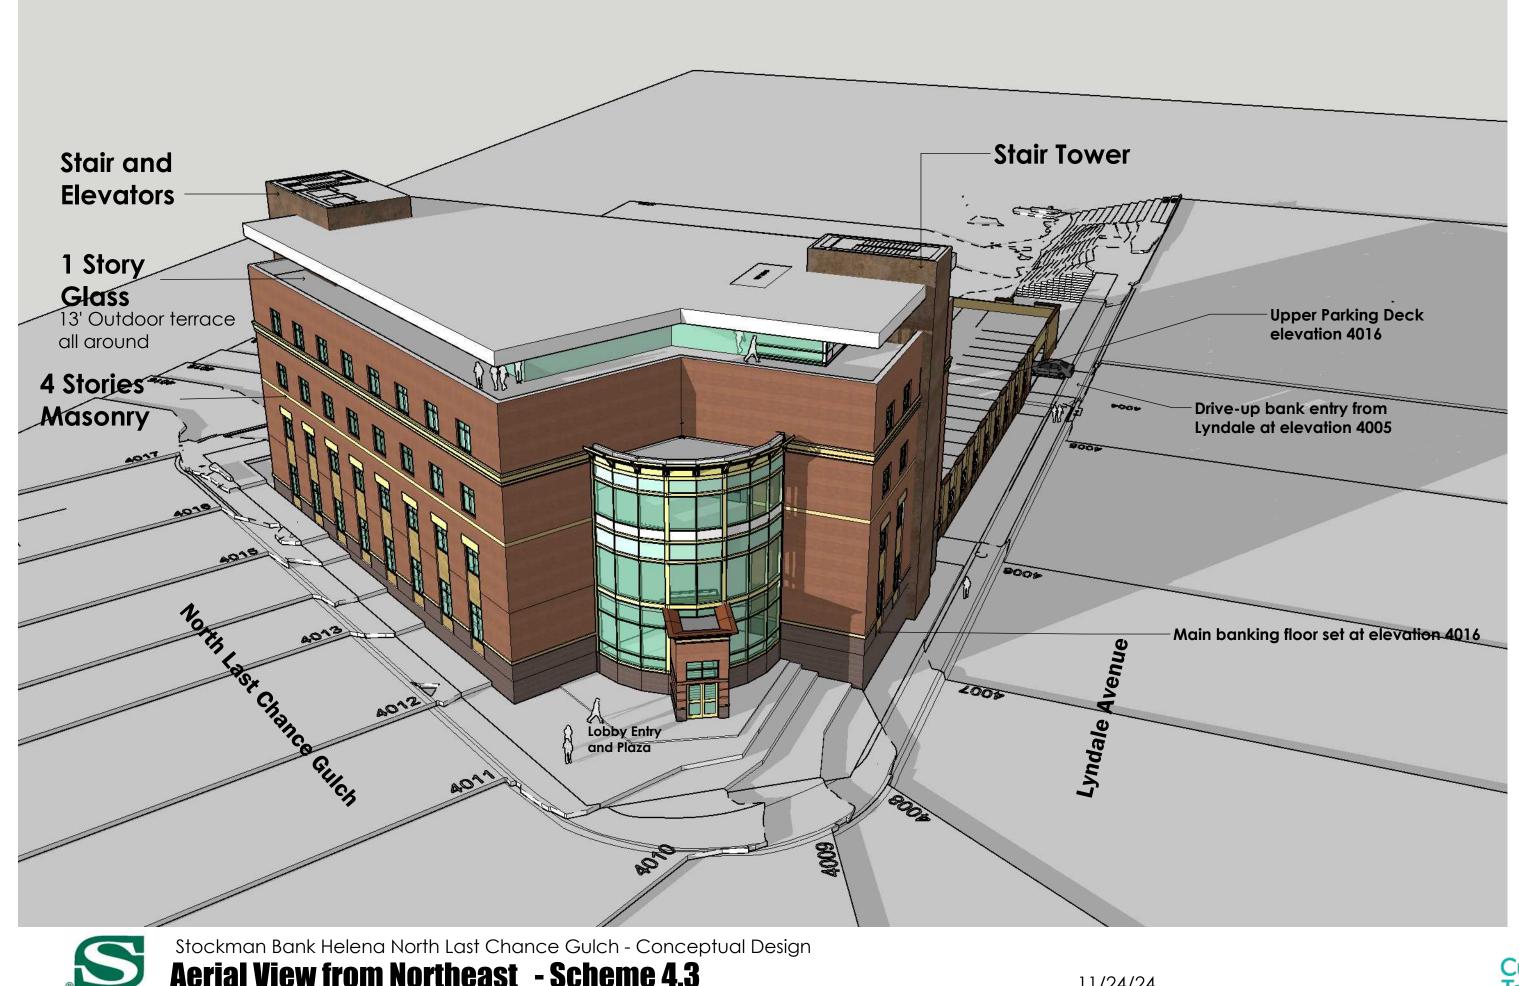

#### 10. Communications from the Helena Citizens Council

- 11. Regular Items
  - A Consider the allocation of funds from the former Consolidated Central Helena Urban Renewal Area to a new project located within the boundaries of the former URA
  - **B.** Consider a Resolution distributing Downtown Urban Renewal District Tax Increment Financing funds to Stockman Financial Corporation for costs associated with demolition activities at 1020 North Last Chance Gulch.
  - **C.** Consider a Resolution distributing Downtown Urban Renewal District Tax Increment Financing funds to Sturnella Squared, LLC, for historic faade improvements at 316 Fuller Avenue
- 12. Public Communications
- 13. Adjournment