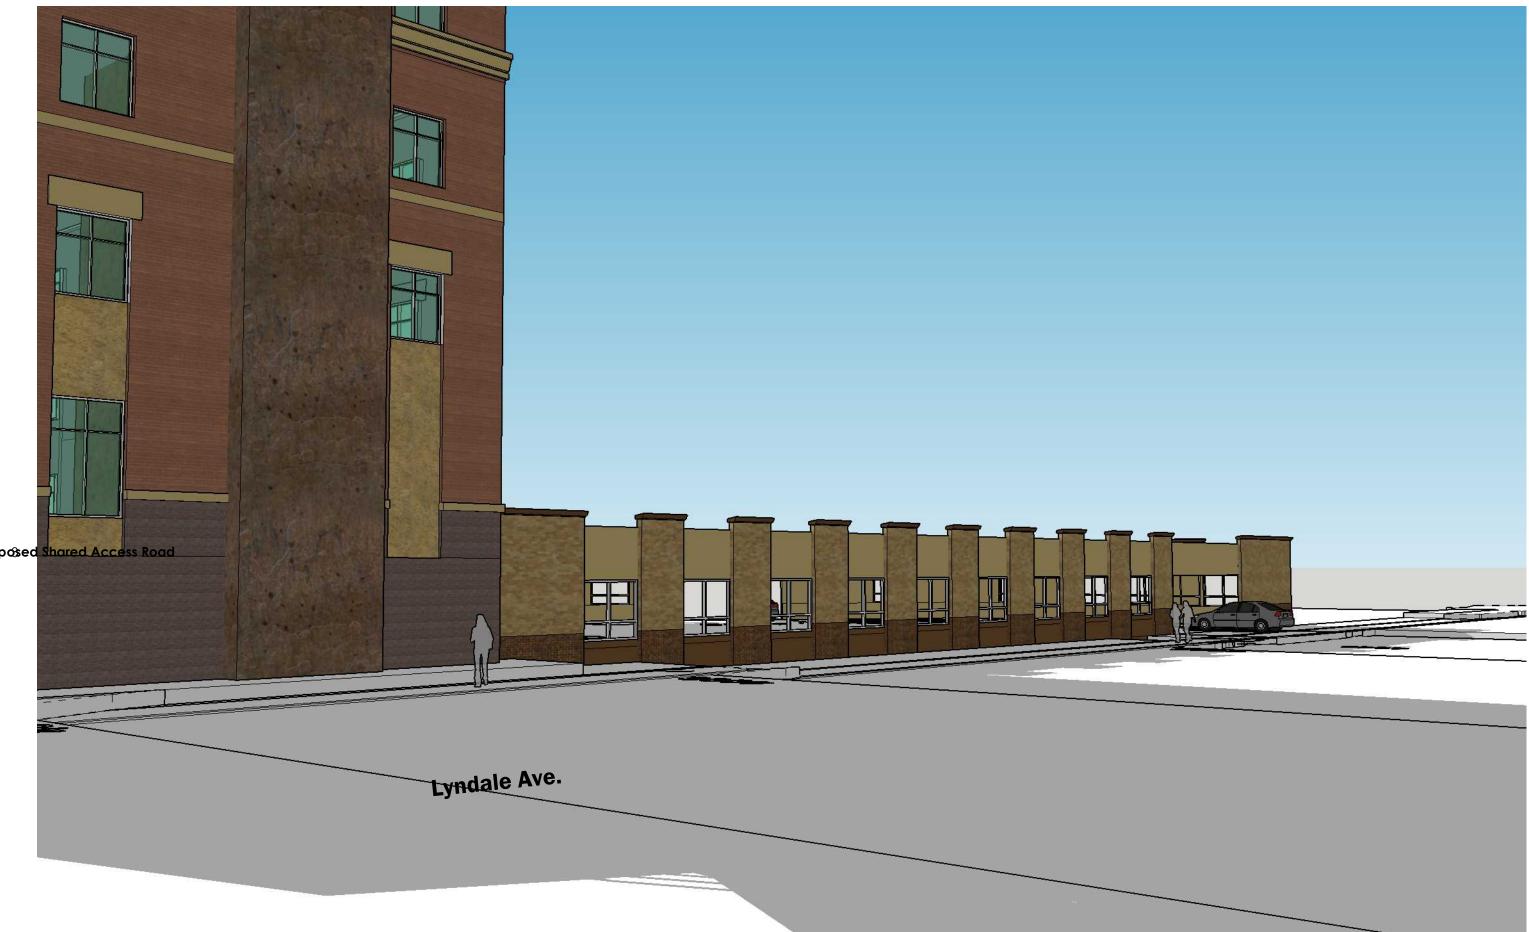

to 125,179. The number of parking spaces increases from 38 to 138. The lot coverage increases from 21% to 74%.

#### I. Cost of Public Services

At this time, it appears all public services required to support the construction and operation of the new building are in place.

#### j. Housing Component

Housing is not included in this project.

#### k. Conformance with Requirements for TIF Fund Expenditures

TIF eligible costs in this application are in conformance with MCA 7-15-4288 Item 2. Demolition and Removal of Structures.

# The Following images are conceptual only. The final design may differ.



Page 312 of 352













Page 316 of 352





Page 317 of 352



Page 318 of 352



Page 319 of 352



Page 320 of 352

11/24/24





Page 321 of 352







11/24/24

Page 322 of 352





S

Stockman Bank Helena North Last Chance Gulch - Conceptual Design
Parking Level B1 from Northeast- Scheme 4.3

Page 323 of 352

11/24/24

| and the second                                                                                                                                                                                                                                                                                                                                                                                                                                                                                                                                                                                     |