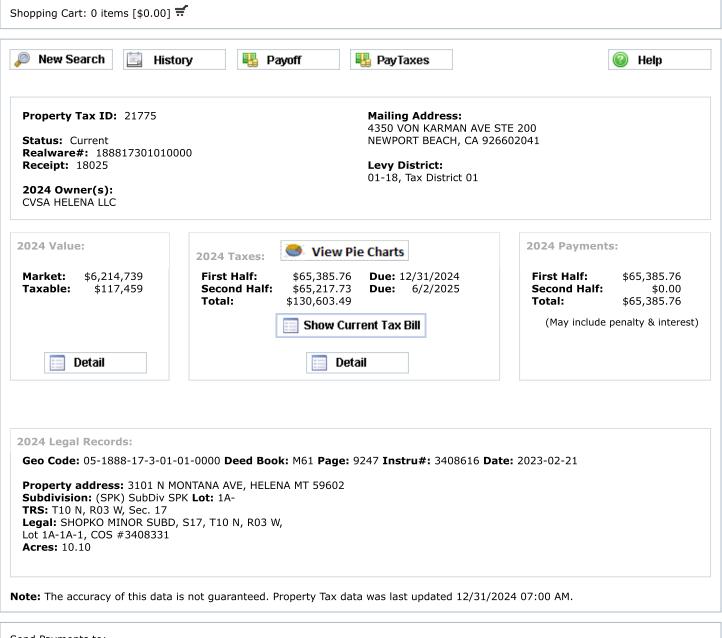

#### 5. Consent Agenda

- A. Claims
- **B.** Consider an extension of the Shopko Minor Subdivision preliminary plat from March 2025 to March 2028 as shown on certificate of survey 3171732.