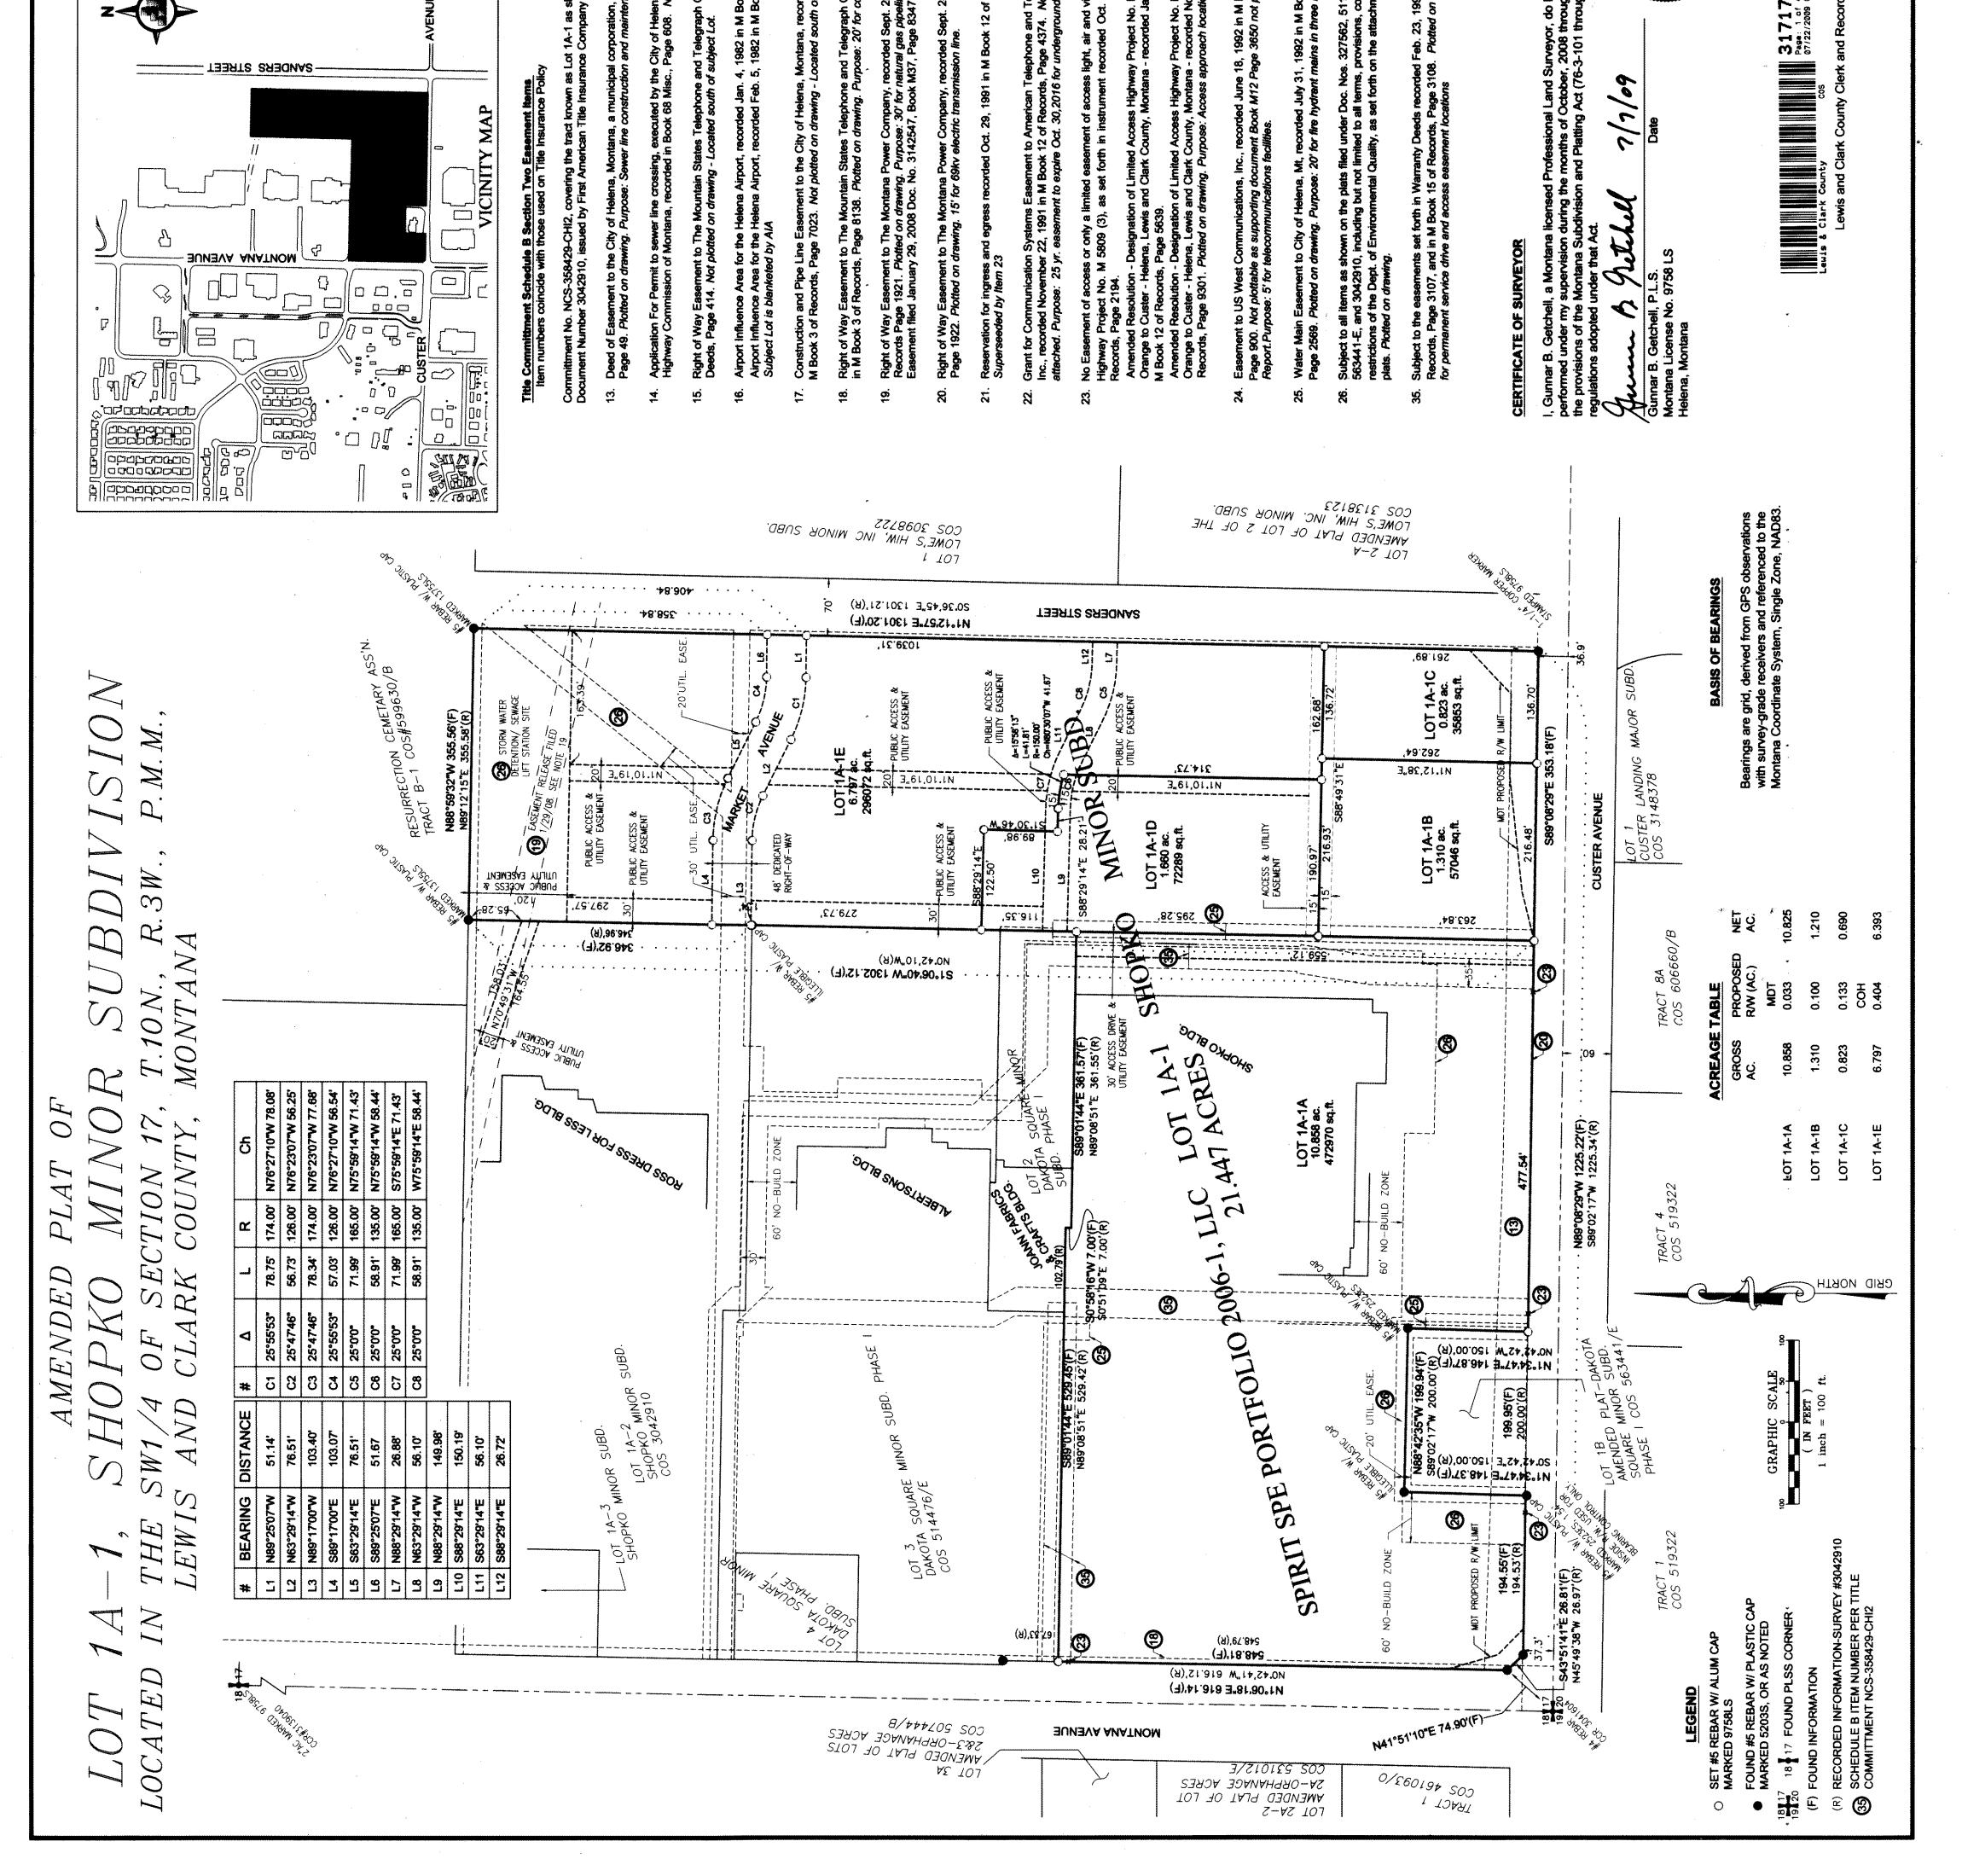

#### 5. Consent Agenda

- A. Claims
- **B.** Consider an extension of the Shopko Minor Subdivision preliminary plat from March 2025 to March 2028 as shown on certificate of survey 3171732.