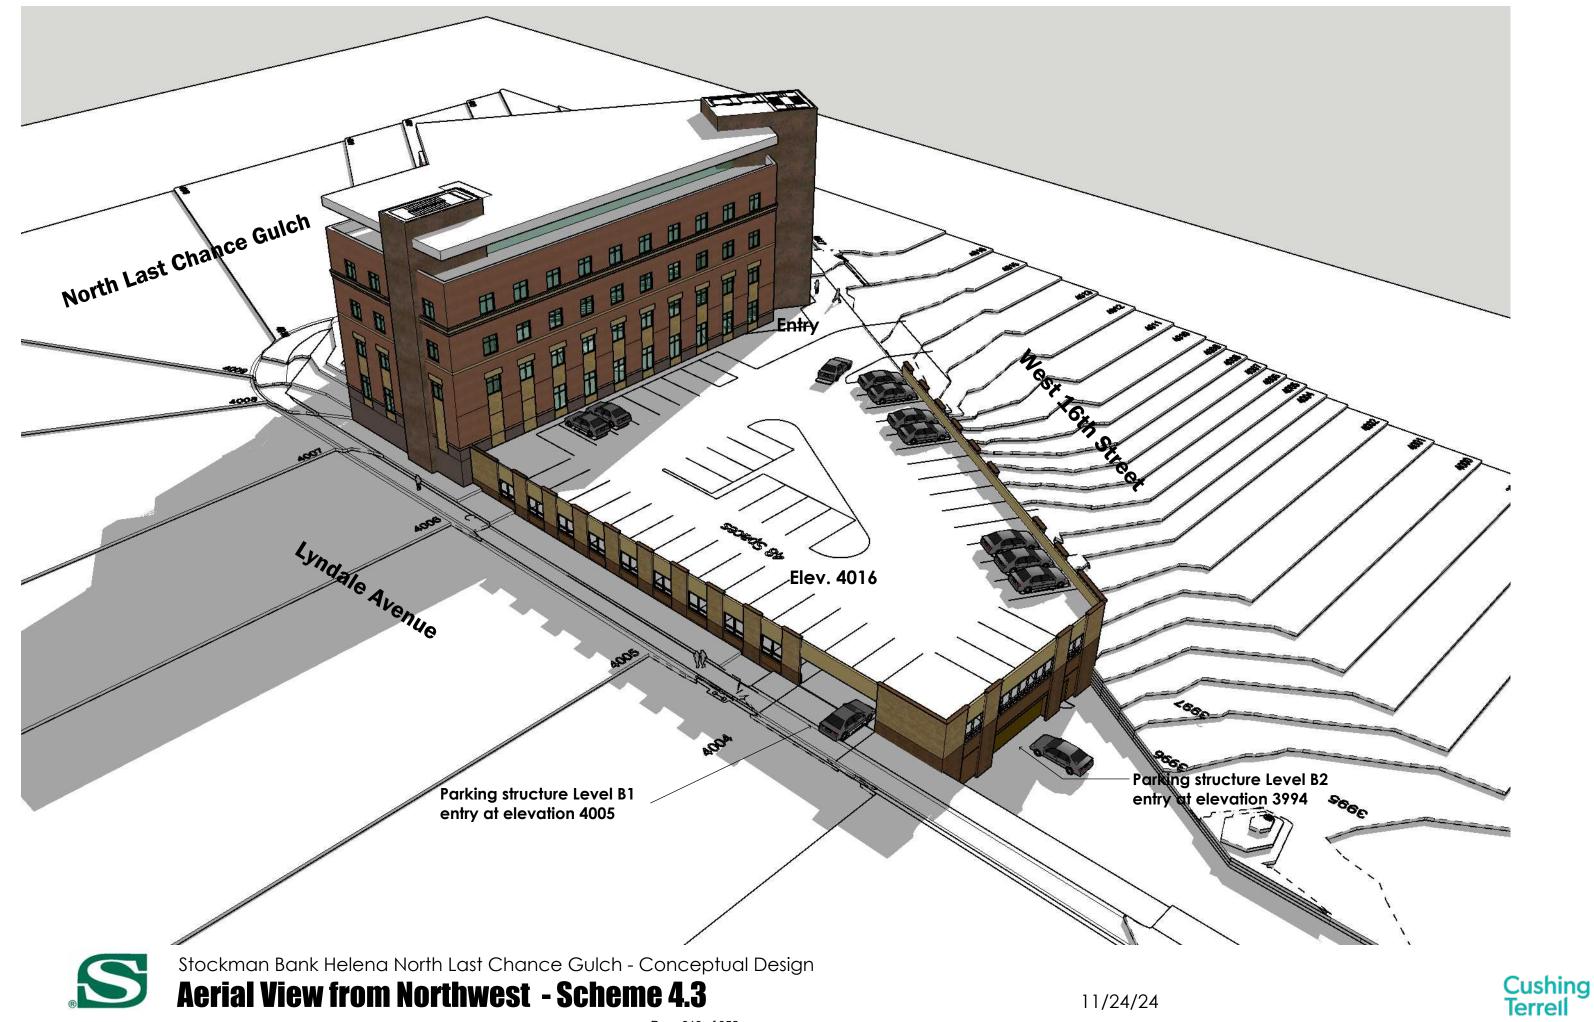

#### 10. Communications from the Helena Citizens Council

- 11. Regular Items
  - A Consider the allocation of funds from the former Consolidated Central Helena Urban Renewal Area to a new project located within the boundaries of the former URA
  - **B.** Consider a Resolution distributing Downtown Urban Renewal District Tax Increment Financing funds to Stockman Financial Corporation for costs associated with demolition activities at 1020 North Last Chance Gulch.
  - **C.** Consider a Resolution distributing Downtown Urban Renewal District Tax Increment Financing funds to Sturnella Squared, LLC, for historic faade improvements at 316 Fuller Avenue
- 12. Public Communications
- 13. Adjournment